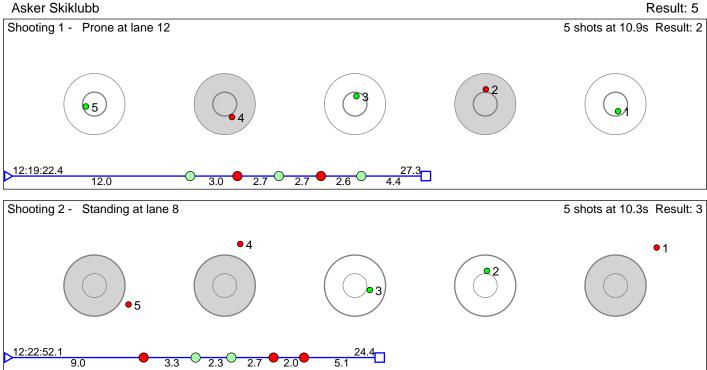

### **130 Torkildsen Thomas**

1.9 1.7 1.5

18.2

4.8

1.6

Disclaimer:

<u>11:45:14.0</u> 6.7