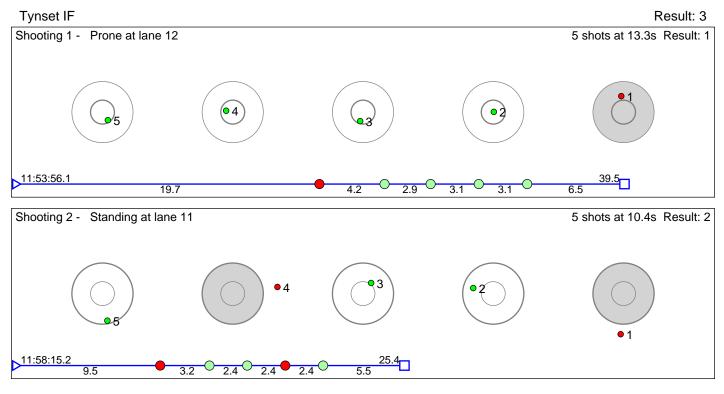

### **130 Torkildsen Thomas**

1.9 1.7 1.5

18.2

4.8

1.6

Disclaimer:

<u>11:45:14.0</u> 6.7