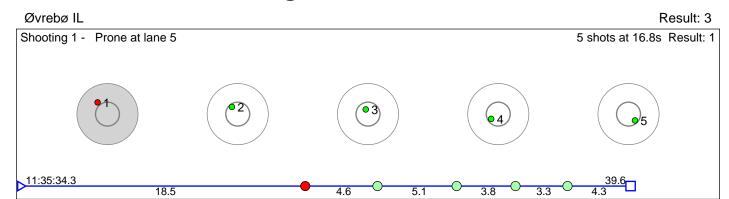

# 121 Hægeland Martha

Øvrebø IL Result: 5

Disclaimer:

These results are unofficial since only the final output from the timing system can provide complete and correct competition results. The graphic plot of each series, presents the location of the shots on each of the five targets. Please observe that the accuracy of the plotting has some limitations due to image resolution and/or printer quality.