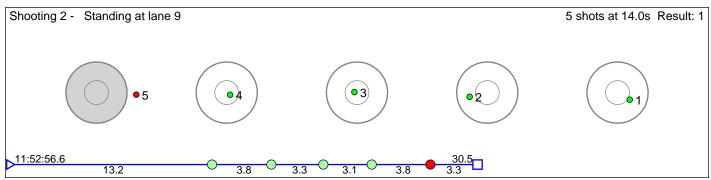

### 231 Willassen Johannes

Oslo Skiskytterlag

Shooting 1 - Prone at lane 3

5 shots at 11.7s Result: 2

Disclaimer: