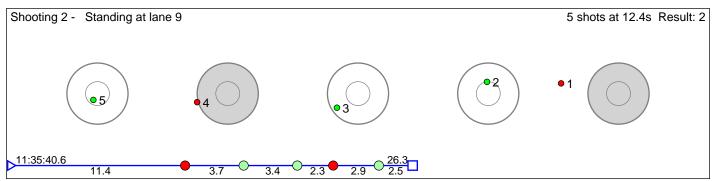

### 153 Ytterhus Nora

Rennebu IL Result: 4 Shooting 1 - Prone at lane 4 5 shots at 16.9s Result: 2

Disclaimer: