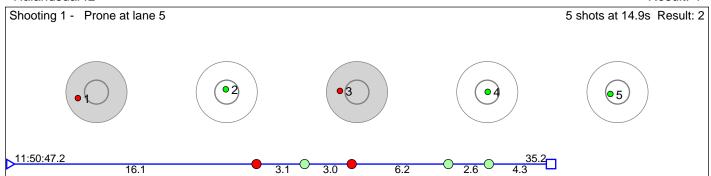

### 160 Engevik Sturla Oma

Drammen Strong

Result: 10

Shooting 1 - Prone at lane 5

5 shots at 9.1s Result: 5

Disclaimer: