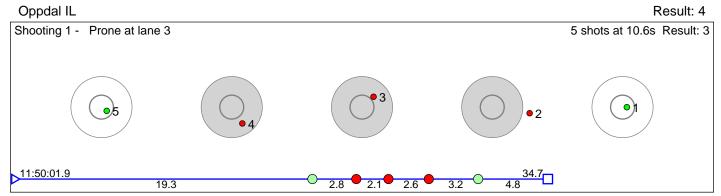

## 172 Skogrand Isak

Oppdal IL

Shooting 1 - Prone at lane 3

5 shots at 6.4s Result: 1

11:37:23.7

13.8

1.9

1.6

1.4

1.5

6.2

Disclaimer:

These results are unofficial since only the final output from the timing system can provide complete and correct competition results. The graphic plot of each series, presents the location of the shots on each of the five targets. Please observe that the accuracy of the plotting has some limitations due to image resolution and/or printer quality.