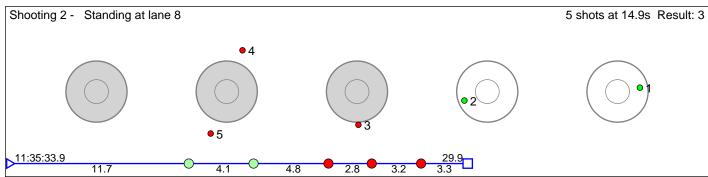

### 160 Engevik Sturla Oma

Drammen Strong

Result: 10

Shooting 1 - Prone at lane 5

5 shots at 9.1s Result: 5

Disclaimer: