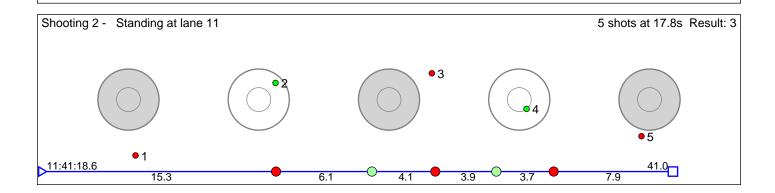

# 187 Berg Øystein Selstad

Asker Skiklubb

Result: 4

Shooting 1 - Prone at lane 6

5 shots at 13.5s Result: 1

Disclaimer:

These results are unofficial since only the final output from the timing system can provide complete and correct competition results. The graphic plot of each series, presents the location of the shots on each of the five targets. Please observe that the accuracy of the plotting has some limitations due to image resolution and/or printer quality.