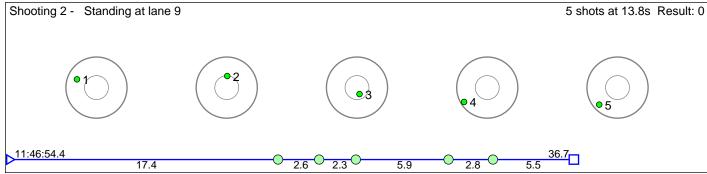

### 123 Samseth Antonia Mia

Bærums Skiklub Result: 5

Disclaimer:

These results are unofficial since only the final output from the timing system can provide complete and correct competition results. The graphic plot of each series, presents the location of the shots on each of the five targets. Please observe that the accuracy of the plotting has some limitations due to image resolution and/or printer quality.