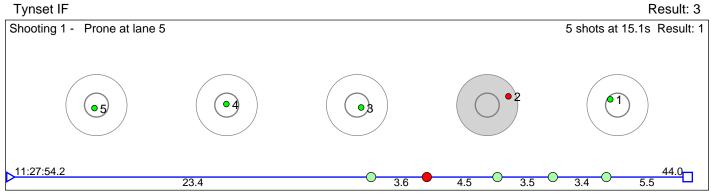

### 124 Hårstad Stine

16.0

Rennebu IL Result: 7 Shooting 1 - Prone at lane 2 5 shots at 18.1s Result: 4 120.1 Shooting 2 - Standing at lane 14 5 shots at 13.2s Result: 3 34.8 11:26:24.8

Disclaimer: