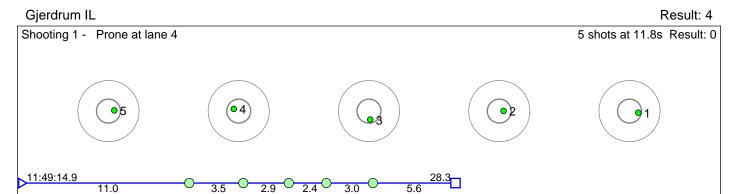

### 153 Ytterhus Nora

Rennebu IL Result: 4 Shooting 1 - Prone at lane 4 5 shots at 16.9s Result: 2

Disclaimer: