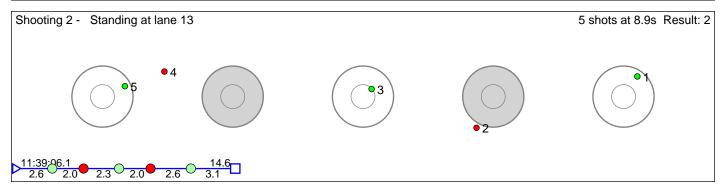

# 113 Sandhaugen Astrid Marie

Steinkjer Skiklubb

Result: 4

Shooting 1 - Prone at lane 1

5 shots at 16.4s Result: 2

11:18:37.7

20.8

3.8

4.6

2.9

5.1

6.2

Disclaimer:

These results are unofficial since only the final output from the timing system can provide complete and correct competition results. The graphic plot of each series, presents the location of the shots on each of the five targets. Please observe that the accuracy of the plotting has some limitations due to image resolution and/or printer quality.