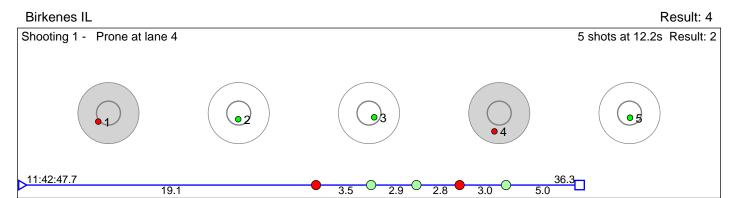

## 122 Bøylestad Marte

Froland IL Result: 5

Disclaimer:

These results are unofficial since only the final output from the timing system can provide complete and correct competition results. The graphic plot of each series, presents the location of the shots on each of the five targets. Please observe that the accuracy of the plotting has some limitations due to image resolution and/or printer quality.