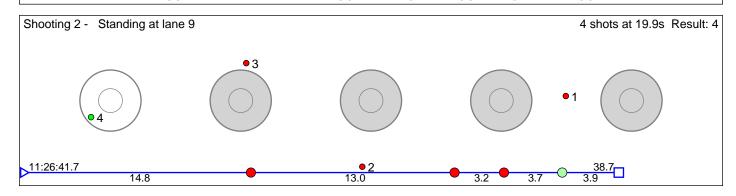

### 124 Hårstad Stine

16.0

Rennebu IL Result: 7 Shooting 1 - Prone at lane 2 5 shots at 18.1s Result: 4 120.1 Shooting 2 - Standing at lane 14 5 shots at 13.2s Result: 3 34.8 11:26:24.8

Disclaimer: