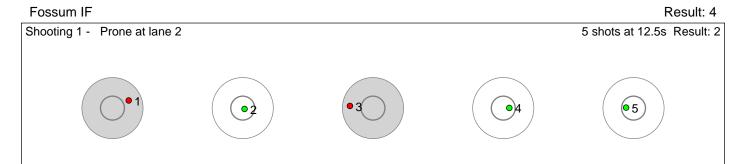

#### 171 Hernes Simon Gunnar

15.2

Fossum IF

Shooting 1 - Prone at lane 5

5 shots at 13.4s Result: 3

3.5

Disclaimer: