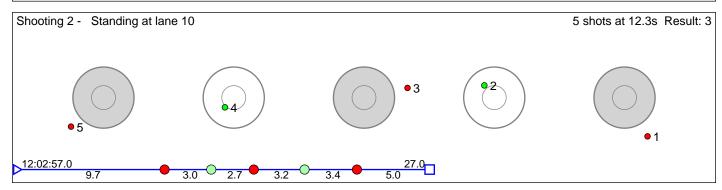

# 245 Mandzyn Vitalii

Result: 3

Disclaimer:

12:02:07.3

# 246 Furum Casper Jacobsen

Bærums Skiklub

Shooting 1 - Prone at lane 2

5 shots at 12.1s Result: 3

Disclaimer:

These results are unofficial since only the final output from the timing system can provide complete and correct competition results. The graphic plot of each series, presents the location of the shots on each of the five targets. Please observe that the accuracy of the plotting has some limitations due to image resolution and/or printer quality.