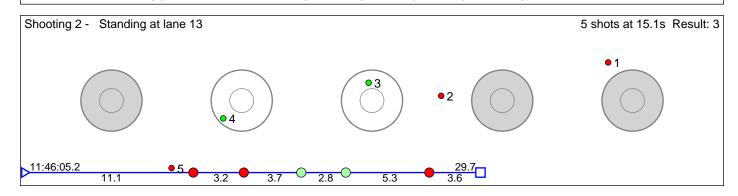

### 153 Ytterhus Nora

Rennebu IL Result: 4 Shooting 1 - Prone at lane 4 5 shots at 16.9s Result: 2

Disclaimer: