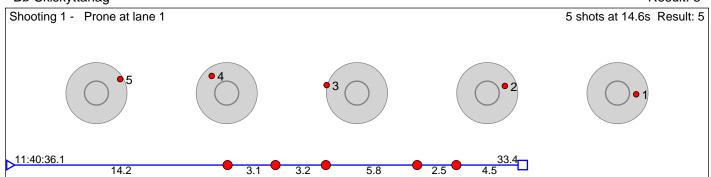

# 127 Fjærbu Torjus Fidje

Froland IL

Shooting 1 - Prone at lane 1

5 shots at 14.6s Result: 1

11:22:55.8

18.8

3.8

4.0

3.6

3.2

6.0

Disclaimer:

These results are unofficial since only the final output from the timing system can provide complete and correct competition results. The graphic plot of each series, presents the location of the shots on each of the five targets. Please observe that the accuracy of the plotting has some limitations due to image resolution and/or printer quality.