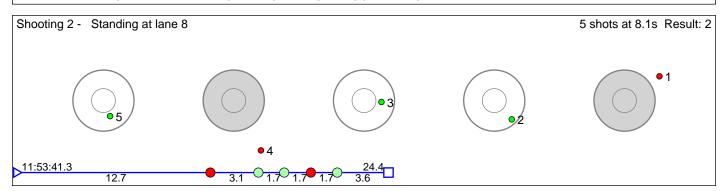

### 153 Ytterhus Nora

Rennebu IL Result: 4 Shooting 1 - Prone at lane 4 5 shots at 16.9s Result: 2

Disclaimer: