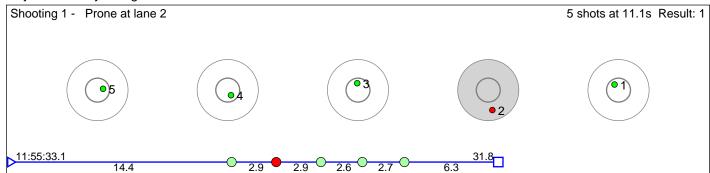

#### 196 Berntsen Kaia Wulff

Asker Skiklubb

Shooting 1 - Prone at lane 4

5 shots at 10.0s Result: 2

Disclaimer: