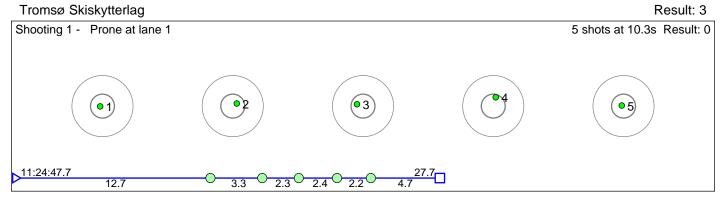

# 127 Fjærbu Torjus Fidje

Froland IL

Shooting 1 - Prone at lane 1

5 shots at 14.6s Result: 1

11:22:55.8

18.8

3.8

4.0

3.6

3.2

6.0

Disclaimer:

These results are unofficial since only the final output from the timing system can provide complete and correct competition results. The graphic plot of each series, presents the location of the shots on each of the five targets. Please observe that the accuracy of the plotting has some limitations due to image resolution and/or printer quality.