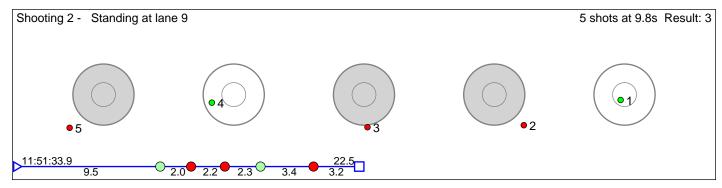

### 160 Engevik Sturla Oma

Drammen Strong

Result: 10

Shooting 1 - Prone at lane 5

5 shots at 9.1s Result: 5

Disclaimer: