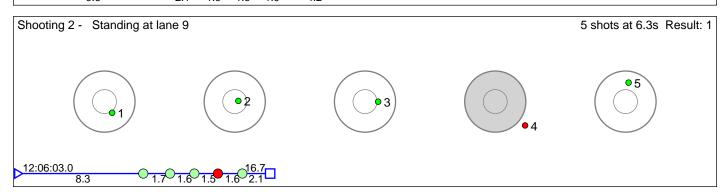

### 231 Willassen Johannes

Oslo Skiskytterlag

Shooting 1 - Prone at lane 3

5 shots at 11.7s Result: 2

Disclaimer: