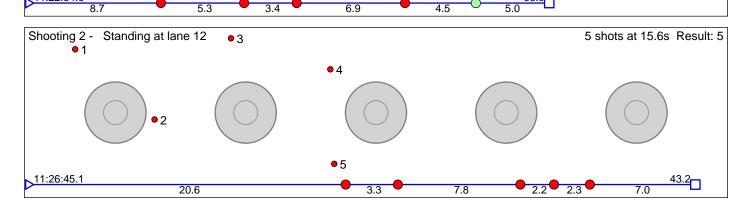

## 122 Bøylestad Marte

Froland IL Result: 5

Disclaimer:

These results are unofficial since only the final output from the timing system can provide complete and correct competition results. The graphic plot of each series, presents the location of the shots on each of the five targets. Please observe that the accuracy of the plotting has some limitations due to image resolution and/or printer quality.