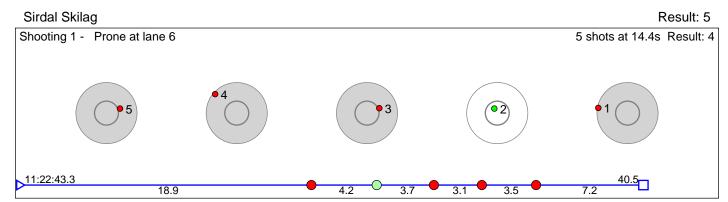

# 233 Hegre Mathias

Sirdal Skilag Result: 5

Disclaimer:

These results are unofficial since only the final output from the timing system can provide complete and correct competition results. The graphic plot of each series, presents the location of the shots on each of the five targets. Please observe that the accuracy of the plotting has some limitations due to image resolution and/or printer quality.