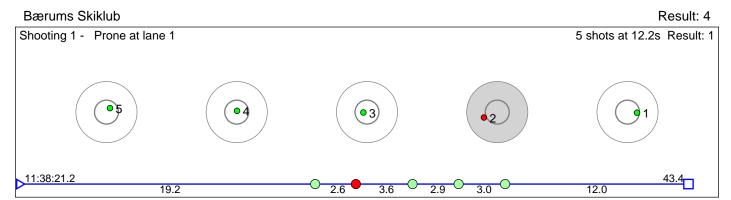

### 123 Samseth Antonia Mia

Bærums Skiklub Result: 5

Disclaimer:

These results are unofficial since only the final output from the timing system can provide complete and correct competition results. The graphic plot of each series, presents the location of the shots on each of the five targets. Please observe that the accuracy of the plotting has some limitations due to image resolution and/or printer quality.