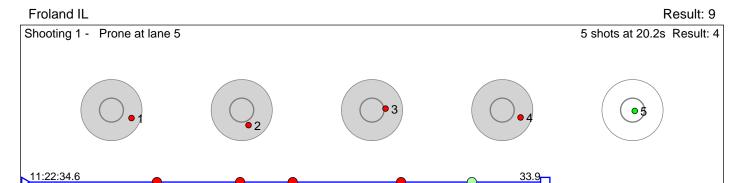

## 122 Bøylestad Marte

Froland IL Result: 5

Disclaimer:

These results are unofficial since only the final output from the timing system can provide complete and correct competition results. The graphic plot of each series, presents the location of the shots on each of the five targets. Please observe that the accuracy of the plotting has some limitations due to image resolution and/or printer quality.