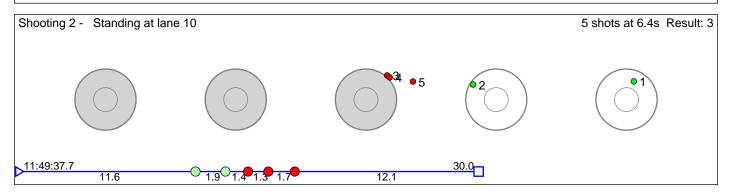

# 207 Tveito Tonje

 Ål Skiskyttarlag
 Result: 3

 Shooting 1 - Prone at lane 5
 5 shots at 11.6s Result: 1

 11:49:46.2
 29.2

 12.0
 2.9

 2.9
 2.9

 29.2

 30

 29.2

 30

Disclaimer:

These results are unofficial since only the final output from the timing system can provide complete and correct competition results. The graphic plot of each series, presents the location of the shots on each of the five targets. Please observe that the accuracy of the plotting has some limitations due to image resolution and/or printer quality.