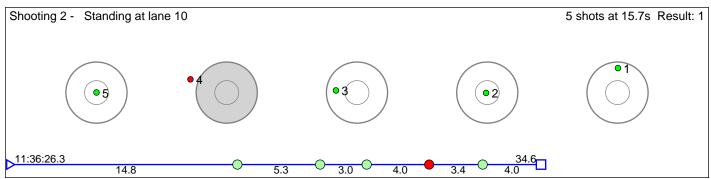

#### 171 Hernes Simon Gunnar

15.2

Fossum IF

Shooting 1 - Prone at lane 5

5 shots at 13.4s Result: 3

3.5

Disclaimer: