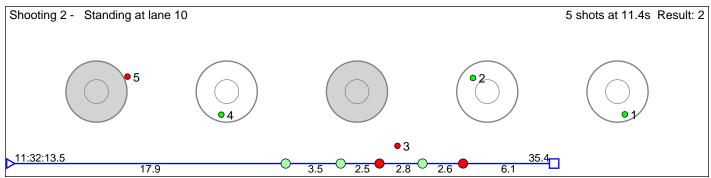

### 118 Alfstadsæther Andrea

Østre Toten Skilag Result: 6

Disclaimer:

These results are unofficial since only the final output from the timing system can provide complete and correct competition results. The graphic plot of each series, presents the location of the shots on each of the five targets. Please observe that the accuracy of the plotting has some limitations due to image resolution and/or printer quality.