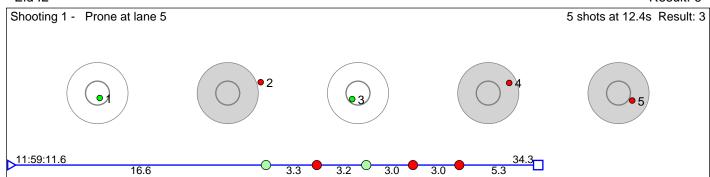

### 160 Engevik Sturla Oma

Drammen Strong

Result: 10

Shooting 1 - Prone at lane 5

5 shots at 9.1s Result: 5

Disclaimer: