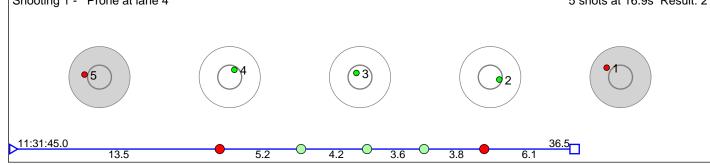

### 153 Ytterhus Nora

Rennebu IL Result: 4 Shooting 1 - Prone at lane 4 5 shots at 16.9s Result: 2

Disclaimer: