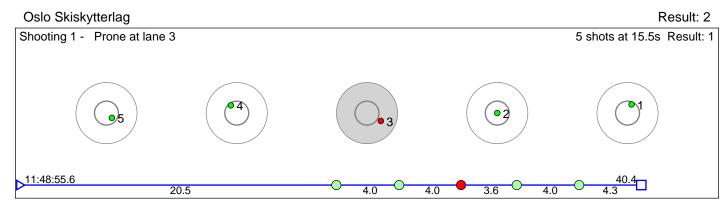

### 231 Willassen Johannes

Oslo Skiskytterlag

Shooting 1 - Prone at lane 3

5 shots at 11.7s Result: 2

Disclaimer: