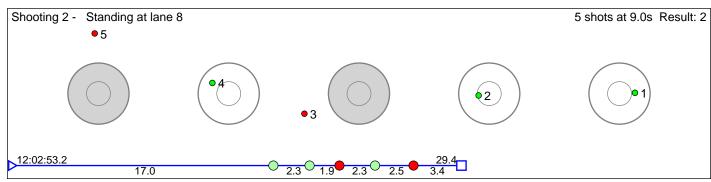

# 246 Furum Casper Jacobsen

Bærums Skiklub

Shooting 1 - Prone at lane 2

5 shots at 12.1s Result: 3

Disclaimer:

These results are unofficial since only the final output from the timing system can provide complete and correct competition results. The graphic plot of each series, presents the location of the shots on each of the five targets. Please observe that the accuracy of the plotting has some limitations due to image resolution and/or printer quality.