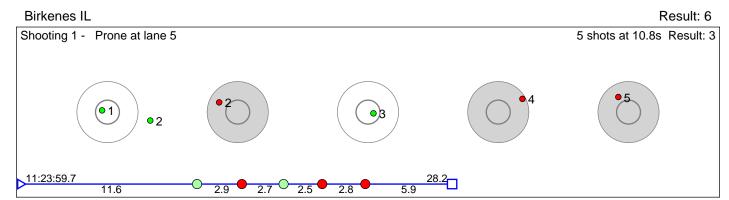

### 118 Alfstadsæther Andrea

Østre Toten Skilag Result: 6

Disclaimer:

These results are unofficial since only the final output from the timing system can provide complete and correct competition results. The graphic plot of each series, presents the location of the shots on each of the five targets. Please observe that the accuracy of the plotting has some limitations due to image resolution and/or printer quality.