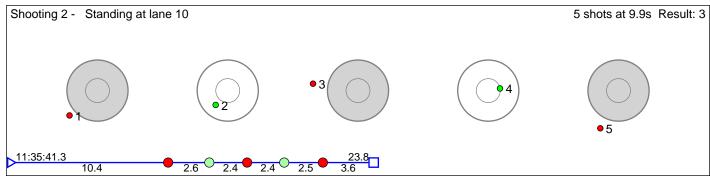

### 160 Engevik Sturla Oma

Drammen Strong

Result: 10

Shooting 1 - Prone at lane 5

5 shots at 9.1s Result: 5

Disclaimer: