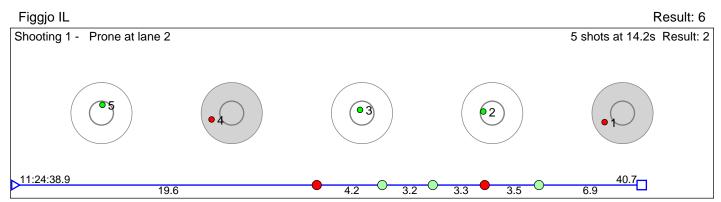

### 118 Alfstadsæther Andrea

Østre Toten Skilag Result: 6

Disclaimer:

These results are unofficial since only the final output from the timing system can provide complete and correct competition results. The graphic plot of each series, presents the location of the shots on each of the five targets. Please observe that the accuracy of the plotting has some limitations due to image resolution and/or printer quality.