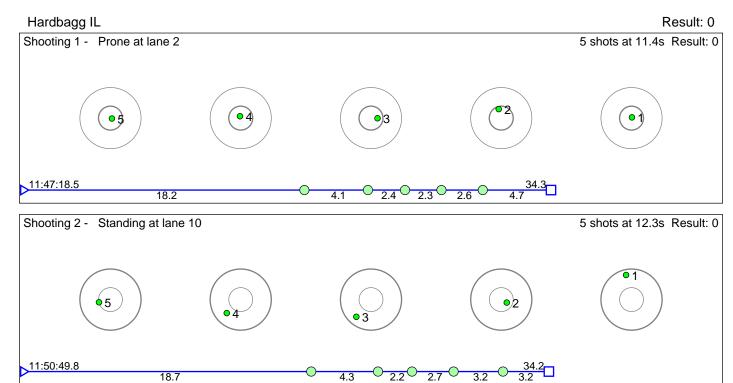

# 113 Sandhaugen Astrid Marie

Steinkjer Skiklubb

Result: 4

Shooting 1 - Prone at lane 1

5 shots at 16.4s Result: 2

11:18:37.7

20.8

3.8

4.6

2.9

5.1

6.2

Disclaimer:

These results are unofficial since only the final output from the timing system can provide complete and correct competition results. The graphic plot of each series, presents the location of the shots on each of the five targets. Please observe that the accuracy of the plotting has some limitations due to image resolution and/or printer quality.