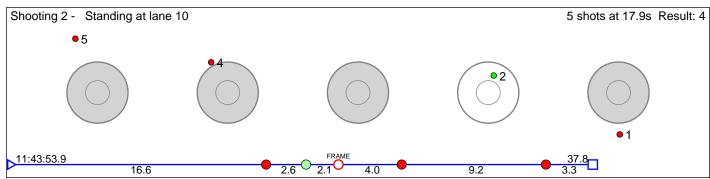

4.6

2.9

5.1

6.2

Disclaimer:

These results are unofficial since only the final output from the timing system can provide complete and correct competition results. The graphic plot of each series, presents the location of the shots on each of the five targets. Please observe that the accuracy of the plotting has some limitations due to image resolution and/or printer quality.