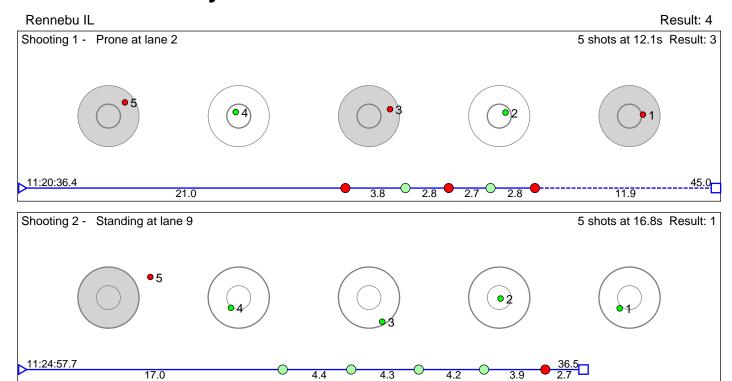

### 124 Hårstad Stine

16.0

Rennebu IL Result: 7 Shooting 1 - Prone at lane 2 5 shots at 18.1s Result: 4 120.1 Shooting 2 - Standing at lane 14 5 shots at 13.2s Result: 3 34.8 11:26:24.8

Disclaimer: