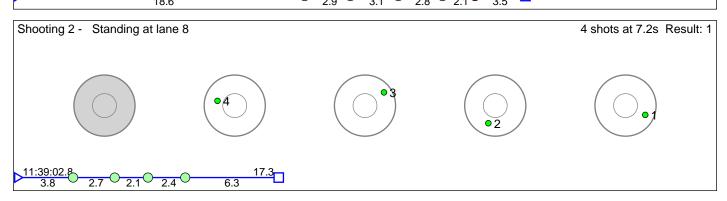

# 113 Sandhaugen Astrid Marie

Steinkjer Skiklubb

Result: 4

Shooting 1 - Prone at lane 1

5 shots at 16.4s Result: 2

11:18:37.7

20.8

3.8

4.6

2.9

5.1

6.2

Disclaimer:

These results are unofficial since only the final output from the timing system can provide complete and correct competition results. The graphic plot of each series, presents the location of the shots on each of the five targets. Please observe that the accuracy of the plotting has some limitations due to image resolution and/or printer quality.