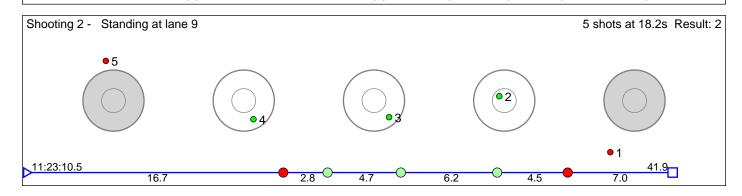

# 113 Sandhaugen Astrid Marie

Steinkjer Skiklubb

Result: 4

Shooting 1 - Prone at lane 1

5 shots at 16.4s Result: 2

11:18:37.7

20.8

3.8

4.6

2.9

5.1

6.2



Disclaimer:

These results are unofficial since only the final output from the timing system can provide complete and correct competition results. The graphic plot of each series, presents the location of the shots on each of the five targets. Please observe that the accuracy of the plotting has some limitations due to image resolution and/or printer quality.



### 114 Bekkelund Selma





Disclaimer:

These results are unofficial since only the final output from the timing system can provide complete and correct competition results. The graphic plot of each series, presents the location of the shots on each of the five targets. Please observe that the accuracy of the plotting has some limitations due to image resolution and/or printer quality.



### 118 Alfstadsæther Andrea

Østre Tot