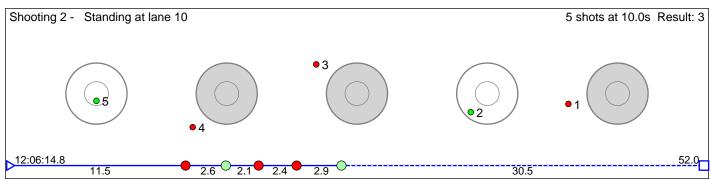

### 118 Alfstadsæther Andrea

Østre Toten Skilag Result: 6

Disclaimer:

These results are unofficial since only the final output from the timing system can provide complete and correct competition results. The graphic plot of each series, presents the location of the shots on each of the five targets. Please observe that the accuracy of the plotting has some limitations due to image resolution and/or printer quality.