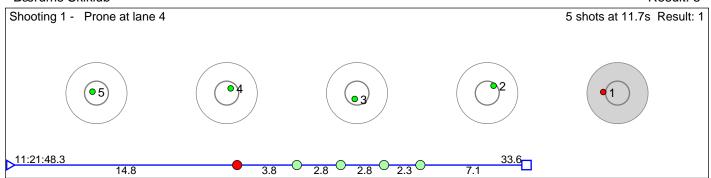

# 127 Fjærbu Torjus Fidje

Froland IL

Shooting 1 - Prone at lane 1

5 shots at 14.6s Result: 1

11:22:55.8

18.8

3.8

4.0

3.6

3.2

6.0

Disclaimer:

These results are unofficial since only the final output from the timing system can provide complete and correct competition results. The graphic plot of each series, presents the location of the shots on each of the five targets. Please observe that the accuracy of the plotting has some limitations due to image resolution and/or printer quality.