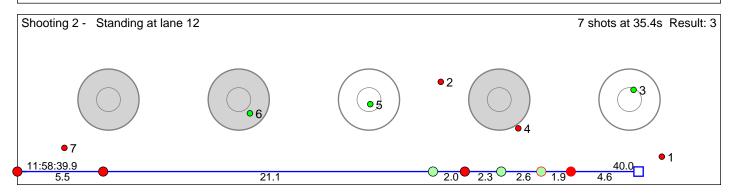

#### 196 Berntsen Kaia Wulff

Asker Skiklubb

Shooting 1 - Prone at lane 4

5 shots at 10.0s Result: 2

Disclaimer: