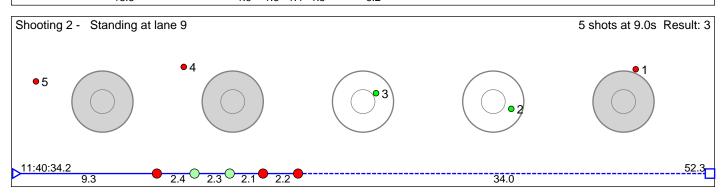

### 123 Samseth Antonia Mia

Bærums Skiklub Result: 5

Disclaimer:

These results are unofficial since only the final output from the timing system can provide complete and correct competition results. The graphic plot of each series, presents the location of the shots on each of the five targets. Please observe that the accuracy of the plotting has some limitations due to image resolution and/or printer quality.