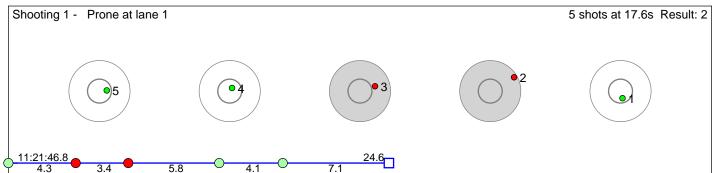

# 113 Sandhaugen Astrid Marie

Steinkjer Skiklubb

Result: 4

Shooting 1 - Prone at lane 1

5 shots at 16.4s Result: 2

11:18:37.7

20.8

3.8

4.6

2.9

5.1

6.2

Disclaimer:

These results are unofficial since only the final output from the timing system can provide complete and correct competition results. The graphic plot of each series, presents the location of the shots on each of the five targets. Please observe that the accuracy of the plotting has some limitations due to image resolution and/or printer quality.