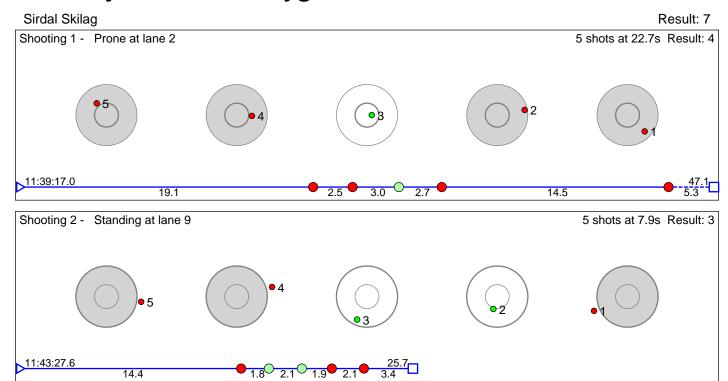

# 233 Hegre Mathias

Sirdal Skilag Result: 5

Disclaimer:

These results are unofficial since only the final output from the timing system can provide complete and correct competition results. The graphic plot of each series, presents the location of the shots on each of the five targets. Please observe that the accuracy of the plotting has some limitations due to image resolution and/or printer quality.