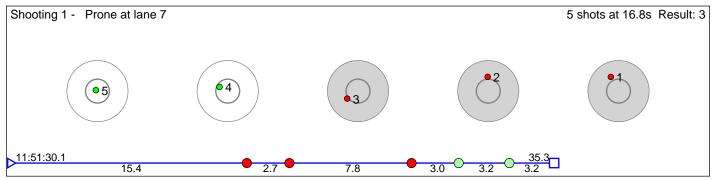

#### 171 Hernes Simon Gunnar

15.2

Fossum IF

Shooting 1 - Prone at lane 5

5 shots at 13.4s Result: 3

3.5

Disclaimer: