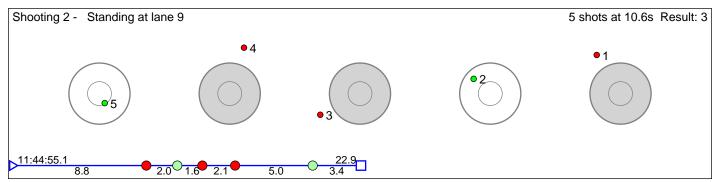

### 153 Ytterhus Nora

Rennebu IL Result: 4 Shooting 1 - Prone at lane 4 5 shots at 16.9s Result: 2

Disclaimer: