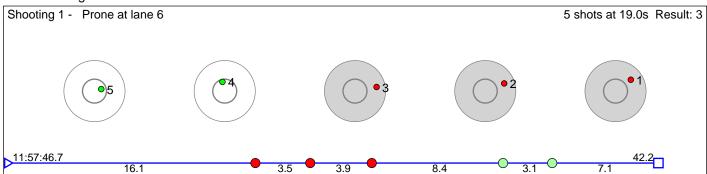

#### 196 Berntsen Kaia Wulff

Asker Skiklubb

Shooting 1 - Prone at lane 4

5 shots at 10.0s Result: 2

Disclaimer: