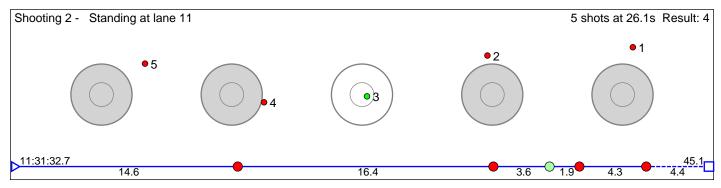

#### 171 Hernes Simon Gunnar

15.2

Fossum IF

Shooting 1 - Prone at lane 5

5 shots at 13.4s Result: 3

3.5

Disclaimer: