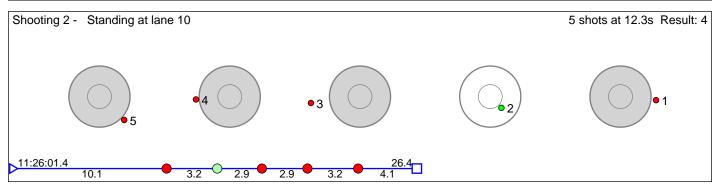

# 127 Fjærbu Torjus Fidje

Froland IL

Shooting 1 - Prone at lane 1

5 shots at 14.6s Result: 1

11:22:55.8

18.8

3.8

4.0

3.6

3.2

6.0

Disclaimer:

These results are unofficial since only the final output from the timing system can provide complete and correct competition results. The graphic plot of each series, presents the location of the shots on each of the five targets. Please observe that the accuracy of the plotting has some limitations due to image resolution and/or printer quality.