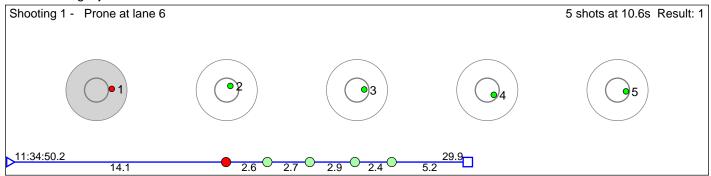

### 160 Engevik Sturla Oma

Drammen Strong

Result: 10

Shooting 1 - Prone at lane 5

5 shots at 9.1s Result: 5

Disclaimer: