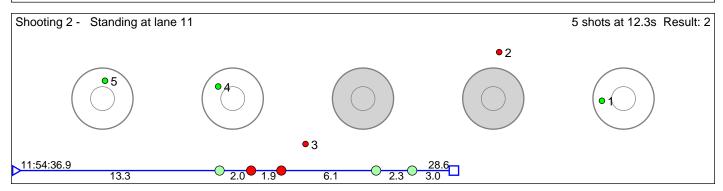

### 124 Hårstad Stine

16.0

Rennebu IL Result: 7 Shooting 1 - Prone at lane 2 5 shots at 18.1s Result: 4 120.1 Shooting 2 - Standing at lane 14 5 shots at 13.2s Result: 3 34.8 11:26:24.8

Disclaimer: