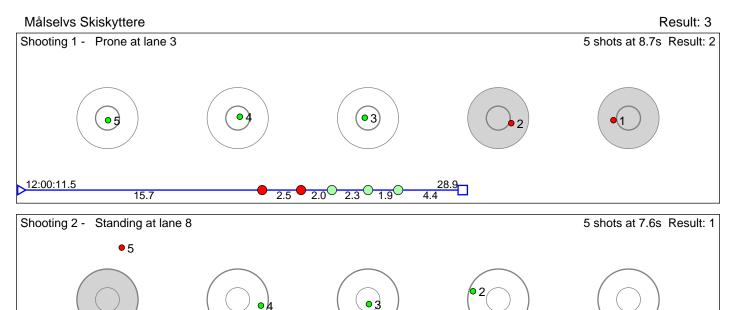

### 211 Femsteinevik Guro

Hålandsdal IL Result: 4

Disclaimer:

These results are unofficial since only the final output from the timing system can provide complete and correct competition results. The graphic plot of each series, presents the location of the shots on each of the five targets. Please observe that the accuracy of the plotting has some limitations due to image resolution and/or printer quality.