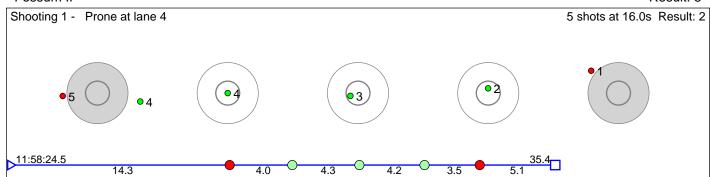

#### 171 Hernes Simon Gunnar

15.2

Fossum IF

Shooting 1 - Prone at lane 5

5 shots at 13.4s Result: 3

3.5

Disclaimer: