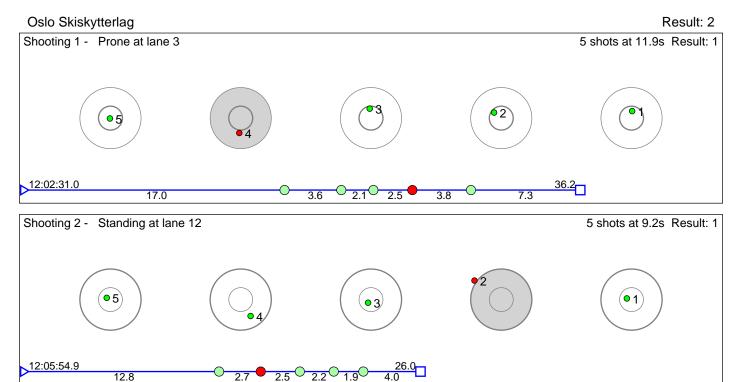

## 128 Husebø August Kirkeby

Oslo Skiskytterlag Result: 5

Disclaimer:

These results are unofficial since only the final output from the timing system can provide complete and correct competition results. The graphic plot of each series, presents the location of the shots on each of the five targets. Please observe that the accuracy of the plotting has some limitations due to image resolution and/or printer quality.