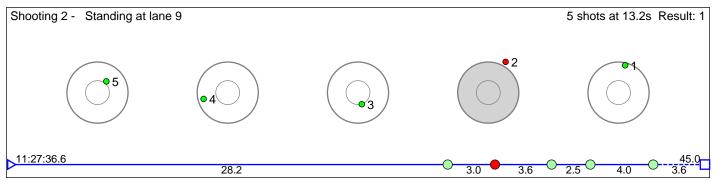

# 233 Hegre Mathias

Sirdal Skilag Result: 5

Disclaimer:

These results are unofficial since only the final output from the timing system can provide complete and correct competition results. The graphic plot of each series, presents the location of the shots on each of the five targets. Please observe that the accuracy of the plotting has some limitations due to image resolution and/or printer quality.