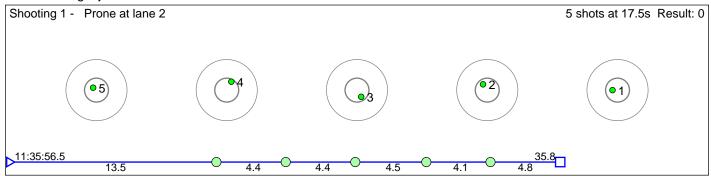

# 187 Berg Øystein Selstad

Asker Skiklubb

Result: 4

Shooting 1 - Prone at lane 6

5 shots at 13.5s Result: 1

Disclaimer:

These results are unofficial since only the final output from the timing system can provide complete and correct competition results. The graphic plot of each series, presents the location of the shots on each of the five targets. Please observe that the accuracy of the plotting has some limitations due to image resolution and/or printer quality.