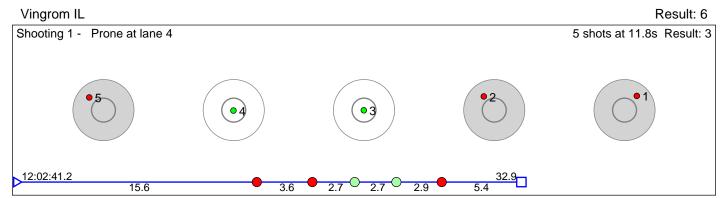

### 118 Alfstadsæther Andrea

Østre Toten Skilag Result: 6

Disclaimer:

These results are unofficial since only the final output from the timing system can provide complete and correct competition results. The graphic plot of each series, presents the location of the shots on each of the five targets. Please observe that the accuracy of the plotting has some limitations due to image resolution and/or printer quality.