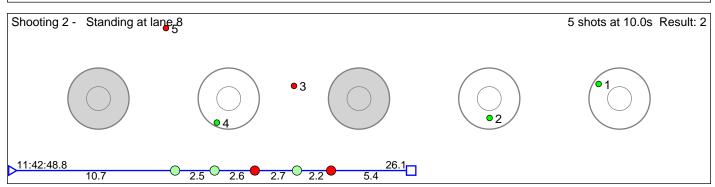

# 233 Hegre Mathias

Sirdal Skilag Result: 5

Disclaimer:

These results are unofficial since only the final output from the timing system can provide complete and correct competition results. The graphic plot of each series, presents the location of the shots on each of the five targets. Please observe that the accuracy of the plotting has some limitations due to image resolution and/or printer quality.