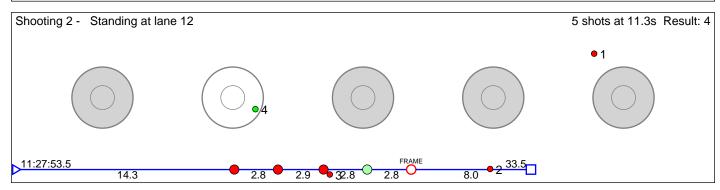

### 124 Hårstad Stine

16.0

Rennebu IL Result: 7 Shooting 1 - Prone at lane 2 5 shots at 18.1s Result: 4 120.1 Shooting 2 - Standing at lane 14 5 shots at 13.2s Result: 3 34.8 11:26:24.8

Disclaimer: