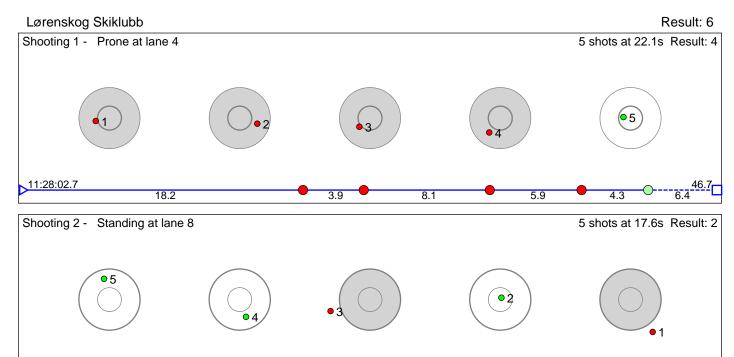

### 160 Engevik Sturla Oma

Drammen Strong

Result: 10

Shooting 1 - Prone at lane 5

5 shots at 9.1s Result: 5

Disclaimer: