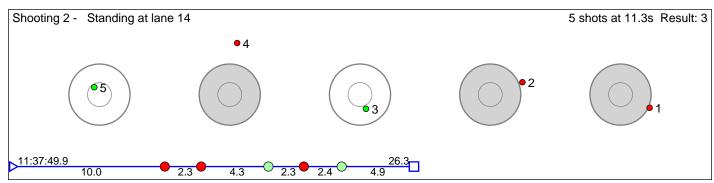

### 124 Hårstad Stine

16.0

Rennebu IL Result: 7 Shooting 1 - Prone at lane 2 5 shots at 18.1s Result: 4 120.1 Shooting 2 - Standing at lane 14 5 shots at 13.2s Result: 3 34.8 11:26:24.8

Disclaimer: