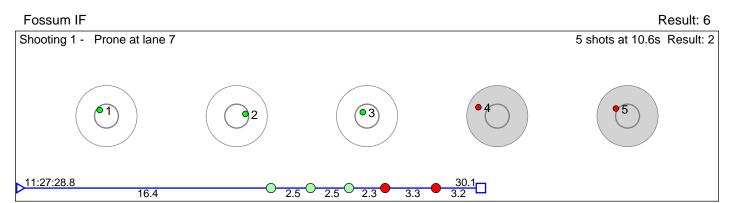

#### 171 Hernes Simon Gunnar

15.2

Fossum IF

Shooting 1 - Prone at lane 5

5 shots at 13.4s Result: 3

3.5

Disclaimer: