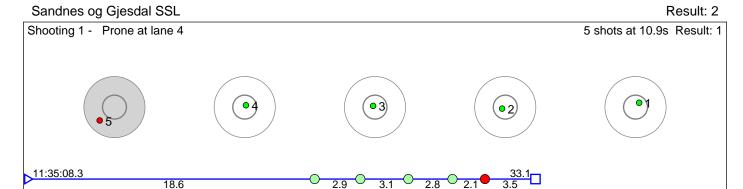

### 163 Jøsang Sivert

Sandnes og Gjesdal SSL Result: 4

Disclaimer:

These results are unofficial since only the final output from the timing system can provide complete and correct competition results. The graphic plot of each series, presents the location of the shots on each of the five targets. Please observe that the accuracy of the plotting has some limitations due to image resolution and/or printer quality.