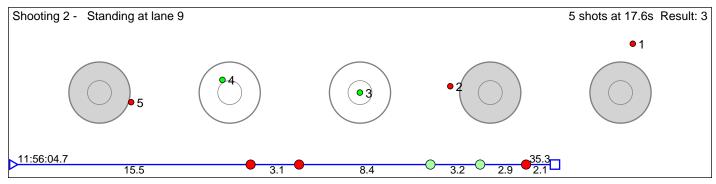

## 128 Husebø August Kirkeby

Oslo Skiskytterlag Result: 5

Disclaimer:

These results are unofficial since only the final output from the timing system can provide complete and correct competition results. The graphic plot of each series, presents the location of the shots on each of the five targets. Please observe that the accuracy of the plotting has some limitations due to image resolution and/or printer quality.