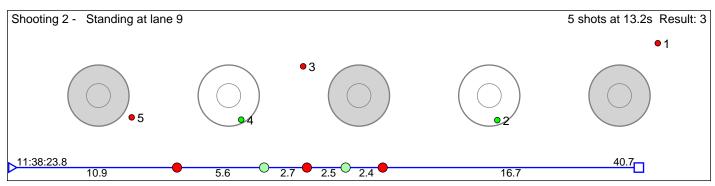

#### 171 Hernes Simon Gunnar

15.2

Fossum IF

Shooting 1 - Prone at lane 5

5 shots at 13.4s Result: 3

3.5

Disclaimer: