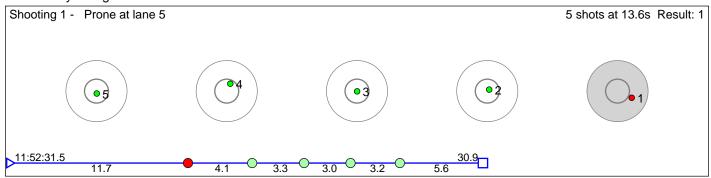

# 249 Frey Isak Leknes

Bærums Skiklub

Result: 2

Shooting 1 - Prone at lane 5

5 shots at 7.7s Result: 1