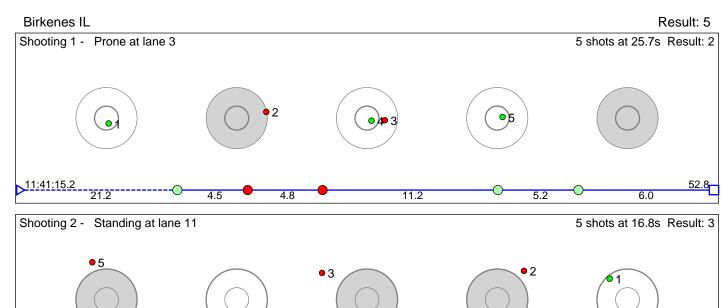

aimer:

These results are unofficial since only the final output from the timing system can provide complete and correct competition results. The graphic plot of each series, presents the location of the shots on each of the five targets. Please observe that the accuracy of the plotting has some limitations due to image resolution and/or printer quality.



#### 182 Walle Robert Ursin-Holm





Disclaimer:

These results are unofficial since only the final output from the timing system can provide complete and correct competition results. The graphic plot of each series, presents the location of the shots on each of the five targets. Please observe that the accuracy of the plotting has some limitations due to image resolution and/or printer quality.

35.4



#### 183 Lie Johannes Kolstad



Disclaimer:

11:45:16.8

13.8



## 184 Ramsfjell William Brekken





Disclaimer:



### 185 Søby Sindre Andreas



Disclaimer:



# 187 Berg Øystein Selstad

Asker Skiklubb

Result: 4

Shooting 1 - Prone at lane 6

5 shots at 13.5s Result: 1



Disclaimer:

These results are unofficial since only the final output from the timing system can provide complete and correct competition results. The graphic plot of each series, presents the location of the shots on each of the five targets. Please observe that the accuracy of the plotting has some limitations due to image resolution and/or printer quality.



#### 188 Håverstad Tobias Kerlefsen





Disclaimer:

These results are unofficial since only the final output from the timing system can provide complete and correct competition results