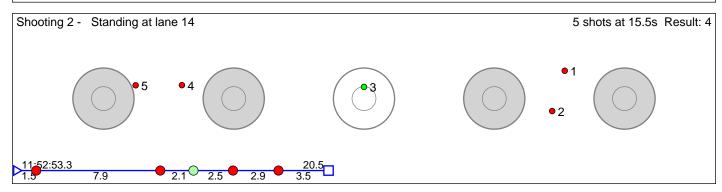

### 153 Ytterhus Nora

Rennebu IL Result: 4 Shooting 1 - Prone at lane 4 5 shots at 16.9s Result: 2

Disclaimer: