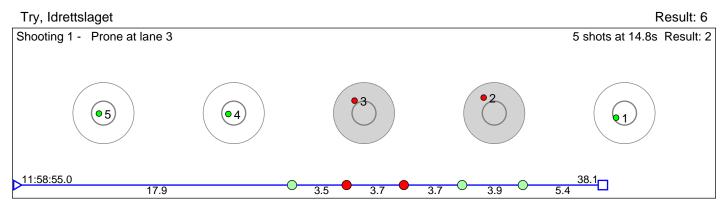

### 118 Alfstadsæther Andrea

Østre Toten Skilag Result: 6

Disclaimer:

These results are unofficial since only the final output from the timing system can provide complete and correct competition results. The graphic plot of each series, presents the location of the shots on each of the five targets. Please observe that the accuracy of the plotting has some limitations due to image resolution and/or printer quality.