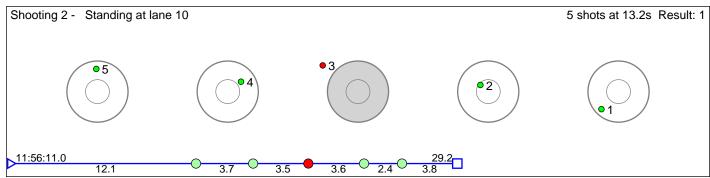

### 231 Willassen Johannes

Oslo Skiskytterlag

Shooting 1 - Prone at lane 3

5 shots at 11.7s Result: 2

Disclaimer: