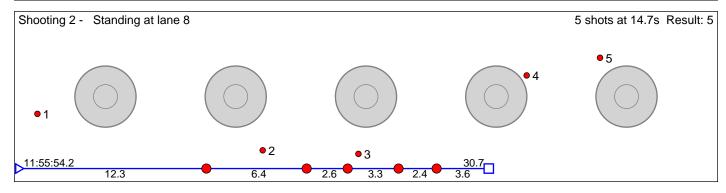

### 123 Samseth Antonia Mia

Bærums Skiklub Result: 5

Disclaimer:

These results are unofficial since only the final output from the timing system can provide complete and correct competition results. The graphic plot of each series, presents the location of the shots on each of the five targets. Please observe that the accuracy of the plotting has some limitations due to image resolution and/or printer quality.