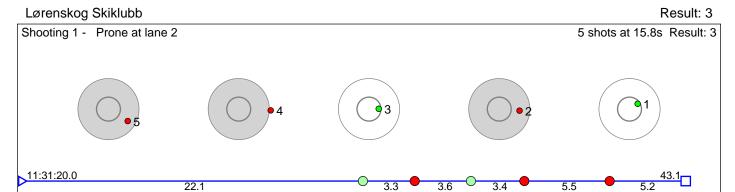

#### 171 Hernes Simon Gunnar

15.2

Fossum IF

Shooting 1 - Prone at lane 5

5 shots at 13.4s Result: 3

3.5

Disclaimer: