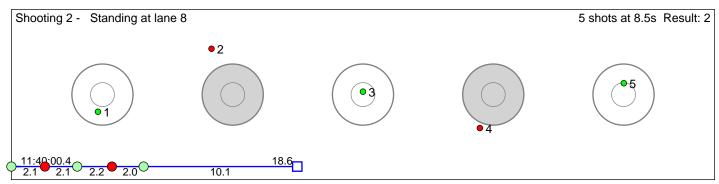

#### 196 Berntsen Kaia Wulff

Asker Skiklubb

Shooting 1 - Prone at lane 4

5 shots at 10.0s Result: 2

Disclaimer: