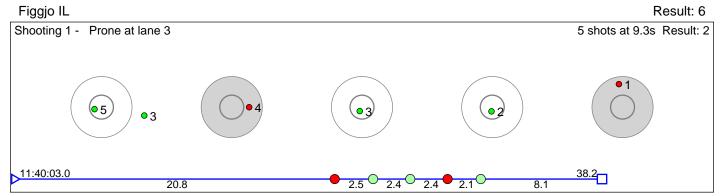

### 118 Alfstadsæther Andrea

Østre Toten Skilag Result: 6

Disclaimer:

These results are unofficial since only the final output from the timing system can provide complete and correct competition results. The graphic plot of each series, presents the location of the shots on each of the five targets. Please observe that the accuracy of the plotting has some limitations due to image resolution and/or printer quality.