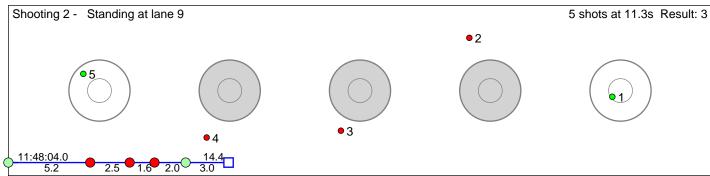

## 122 Bøylestad Marte

Froland IL Result: 5

Disclaimer:

These results are unofficial since only the final output from the timing system can provide complete and correct competition results. The graphic plot of each series, presents the location of the shots on each of the five targets. Please observe that the accuracy of the plotting has some limitations due to image resolution and/or printer quality.