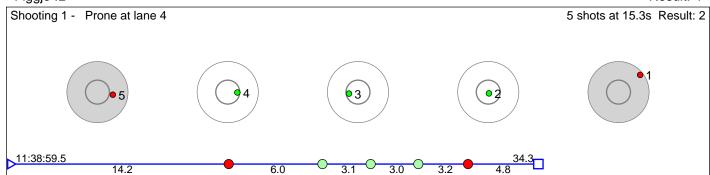

### 160 Engevik Sturla Oma

Drammen Strong

Result: 10

Shooting 1 - Prone at lane 5

5 shots at 9.1s Result: 5

Disclaimer: