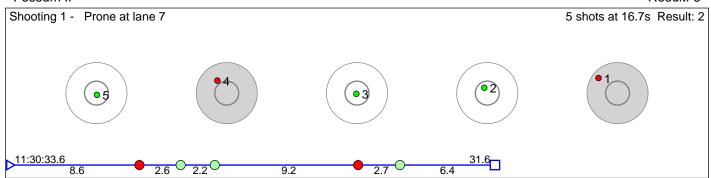

### 160 Engevik Sturla Oma

Drammen Strong

Result: 10

Shooting 1 - Prone at lane 5

5 shots at 9.1s Result: 5

Disclaimer: