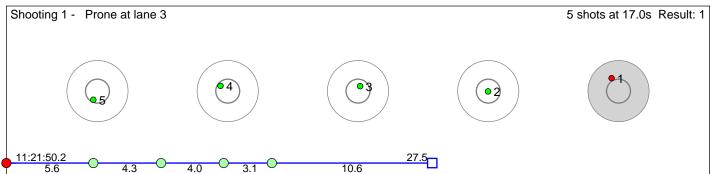

### 124 Hårstad Stine

16.0

Rennebu IL Result: 7 Shooting 1 - Prone at lane 2 5 shots at 18.1s Result: 4 120.1 Shooting 2 - Standing at lane 14 5 shots at 13.2s Result: 3 34.8 11:26:24.8

Disclaimer: