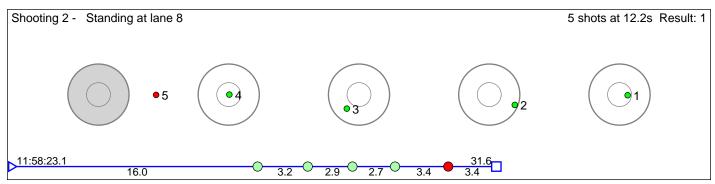

# 187 Berg Øystein Selstad

Asker Skiklubb

Result: 4

Shooting 1 - Prone at lane 6

5 shots at 13.5s Result: 1

Disclaimer:

These results are unofficial since only the final output from the timing system can provide complete and correct competition results. The graphic plot of each series, presents the location of the shots on each of the five targets. Please observe that the accuracy of the plotting has some limitations due to image resolution and/or printer quality.