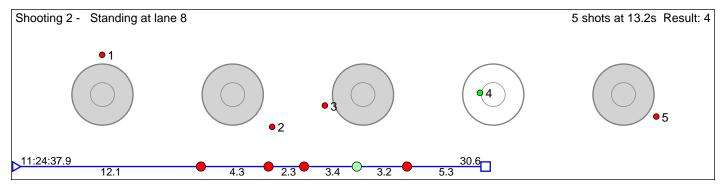

### 124 Hårstad Stine

16.0

Rennebu IL Result: 7 Shooting 1 - Prone at lane 2 5 shots at 18.1s Result: 4 120.1 Shooting 2 - Standing at lane 14 5 shots at 13.2s Result: 3 34.8 11:26:24.8

Disclaimer: