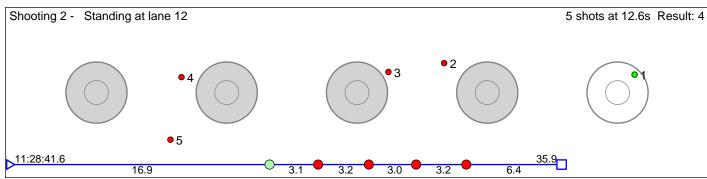

### 124 Hårstad Stine

16.0

Rennebu IL Result: 7 Shooting 1 - Prone at lane 2 5 shots at 18.1s Result: 4 120.1 Shooting 2 - Standing at lane 14 5 shots at 13.2s Result: 3 34.8 11:26:24.8

Disclaimer: