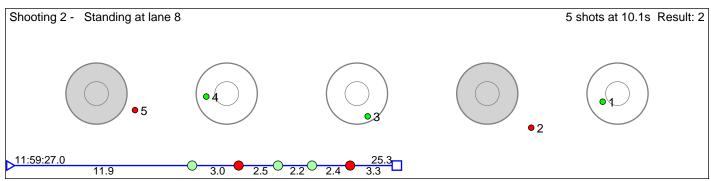

### 118 Alfstadsæther Andrea

Østre Toten Skilag Result: 6

Disclaimer:

These results are unofficial since only the final output from the timing system can provide complete and correct competition results. The graphic plot of each series, presents the location of the shots on each of the five targets. Please observe that the accuracy of the plotting has some limitations due to image resolution and/or printer quality.