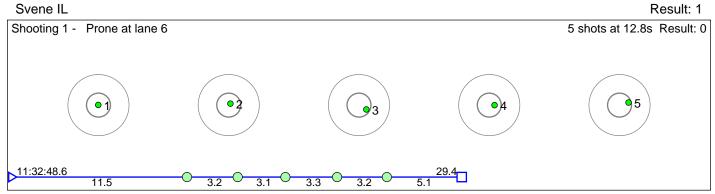

#### 171 Hernes Simon Gunnar

15.2

Fossum IF

Shooting 1 - Prone at lane 5

5 shots at 13.4s Result: 3

3.5

Disclaimer: