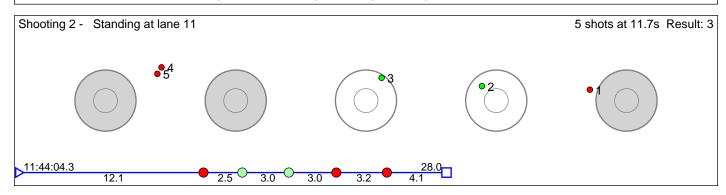

### 124 Hårstad Stine

16.0

Rennebu IL Result: 7 Shooting 1 - Prone at lane 2 5 shots at 18.1s Result: 4 120.1 Shooting 2 - Standing at lane 14 5 shots at 13.2s Result: 3 34.8 11:26:24.8

Disclaimer: