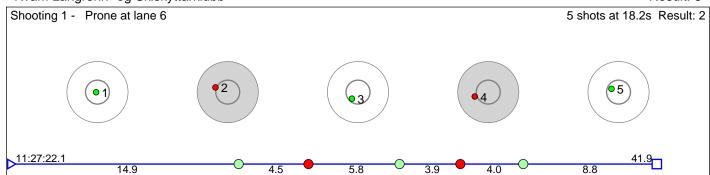

# 187 Berg Øystein Selstad

Asker Skiklubb

Result: 4

Shooting 1 - Prone at lane 6

5 shots at 13.5s Result: 1

Disclaimer:

These results are unofficial since only the final output from the timing system can provide complete and correct competition results. The graphic plot of each series, presents the location of the shots on each of the five targets. Please observe that the accuracy of the plotting has some limitations due to image resolution and/or printer quality.