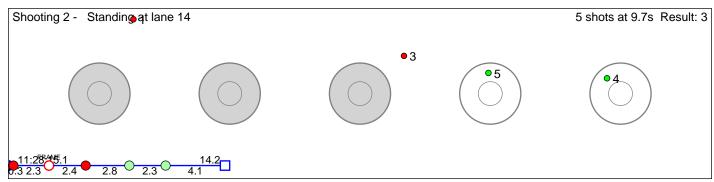

### 124 Hårstad Stine

16.0

Rennebu IL Result: 7 Shooting 1 - Prone at lane 2 5 shots at 18.1s Result: 4 120.1 Shooting 2 - Standing at lane 14 5 shots at 13.2s Result: 3 34.8 11:26:24.8

Disclaimer: