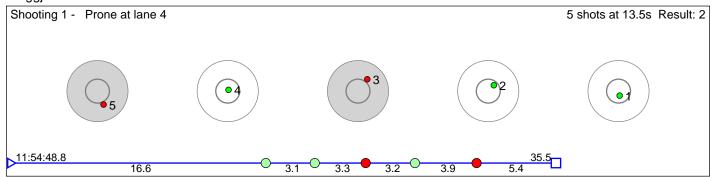

# 187 Berg Øystein Selstad

Asker Skiklubb

Result: 4

Shooting 1 - Prone at lane 6

5 shots at 13.5s Result: 1

Disclaimer:

These results are unofficial since only the final output from the timing system can provide complete and correct competition results. The graphic plot of each series, presents the location of the shots on each of the five targets. Please observe that the accuracy of the plotting has some limitations due to image resolution and/or printer quality.