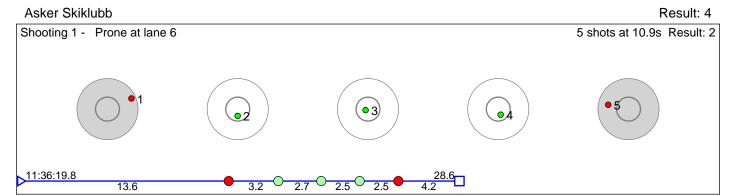

# 187 Berg Øystein Selstad

Asker Skiklubb

Result: 4

Shooting 1 - Prone at lane 6

5 shots at 13.5s Result: 1

Disclaimer:

These results are unofficial since only the final output from the timing system can provide complete and correct competition results. The graphic plot of each series, presents the location of the shots on each of the five targets. Please observe that the accuracy of the plotting has some limitations due to image resolution and/or printer quality.