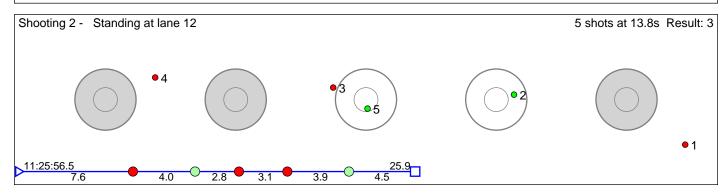

# 113 Sandhaugen Astrid Marie

Steinkjer Skiklubb

Result: 4

Shooting 1 - Prone at lane 1

5 shots at 16.4s Result: 2

11:18:37.7

20.8

3.8

4.6

2.9

5.1

6.2

Disclaimer:

These results are unofficial since only the final output from the timing system can provide complete and correct competition results. The graphic plot of each series, presents the location of the shots on each of the five targets. Please observe that the accuracy of the plotting has some limitations due to image resolution and/or printer quality.