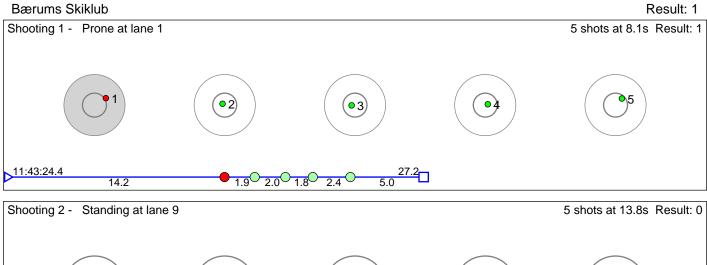

### 123 Samseth Antonia Mia

Bærums Skiklub Result: 5

Disclaimer:

These results are unofficial since only the final output from the timing system can provide complete and correct competition results. The graphic plot of each series, presents the location of the shots on each of the five targets. Please observe that the accuracy of the plotting has some limitations due to image resolution and/or printer quality.