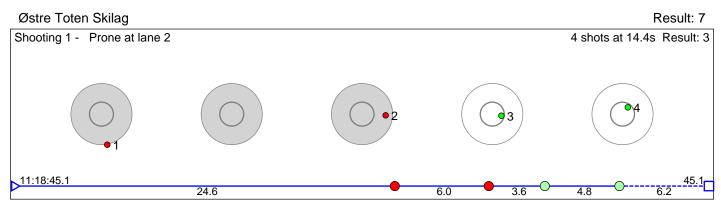

### 118 Alfstadsæther Andrea

Østre Toten Skilag Result: 6

Disclaimer:

These results are unofficial since only the final output from the timing system can provide complete and correct competition results. The graphic plot of each series, presents the location of the shots on each of the five targets. Please observe that the accuracy of the plotting has some limitations due to image resolution and/or printer quality.