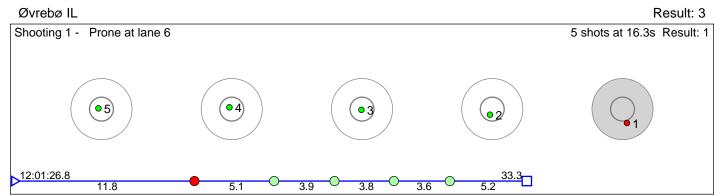

# 121 Hægeland Martha

Øvrebø IL Result: 5

Disclaimer:

These results are unofficial since only the final output from the timing system can provide complete and correct competition results. The graphic plot of each series, presents the location of the shots on each of the five targets. Please observe that the accuracy of the plotting has some limitations due to image resolution and/or printer quality.