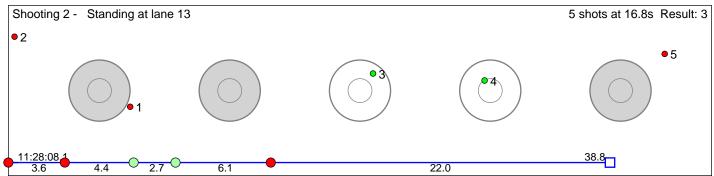

### 153 Ytterhus Nora

Rennebu IL Result: 4 Shooting 1 - Prone at lane 4 5 shots at 16.9s Result: 2

Disclaimer: