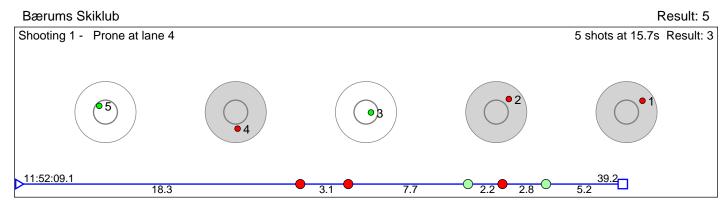

### 123 Samseth Antonia Mia

Bærums Skiklub Result: 5

Disclaimer:

These results are unofficial since only the final output from the timing system can provide complete and correct competition results. The graphic plot of each series, presents the location of the shots on each of the five targets. Please observe that the accuracy of the plotting has some limitations due to image resolution and/or printer quality.