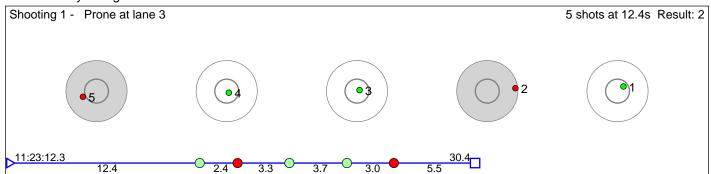

# 127 Fjærbu Torjus Fidje

Froland IL

Shooting 1 - Prone at lane 1

5 shots at 14.6s Result: 1

11:22:55.8

18.8

3.8

4.0

3.6

3.2

6.0

Disclaimer:

These results are unofficial since only the final output from the timing system can provide complete and correct competition results. The graphic plot of each series, presents the location of the shots on each of the five targets. Please observe that the accuracy of the plotting has some limitations due to image resolution and/or printer quality.