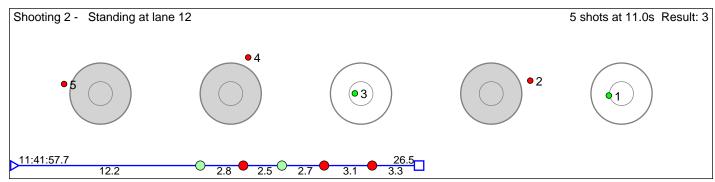

### 123 Samseth Antonia Mia

Bærums Skiklub Result: 5

Disclaimer:

These results are unofficial since only the final output from the timing system can provide complete and correct competition results. The graphic plot of each series, presents the location of the shots on each of the five targets. Please observe that the accuracy of the plotting has some limitations due to image resolution and/or printer quality.