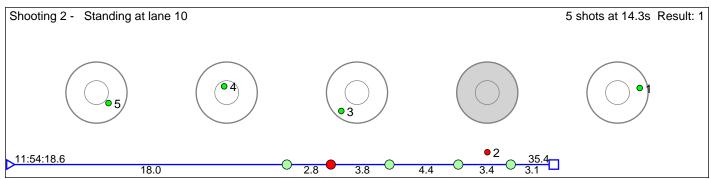

### 124 Hårstad Stine

16.0

Rennebu IL Result: 7 Shooting 1 - Prone at lane 2 5 shots at 18.1s Result: 4 120.1 Shooting 2 - Standing at lane 14 5 shots at 13.2s Result: 3 34.8 11:26:24.8

Disclaimer: