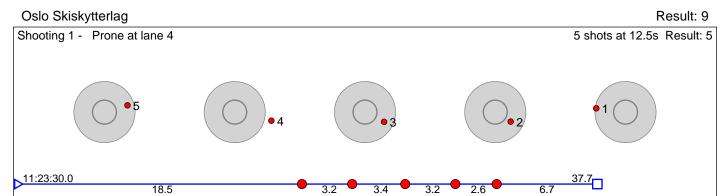

## 128 Husebø August Kirkeby

Oslo Skiskytterlag Result: 5

Disclaimer:

These results are unofficial since only the final output from the timing system can provide complete and correct competition results. The graphic plot of each series, presents the location of the shots on each of the five targets. Please observe that the accuracy of the plotting has some limitations due to image resolution and/or printer quality.