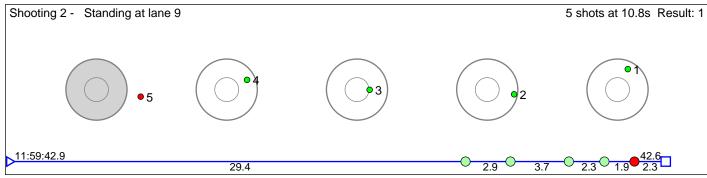

## 165 Hallingstad Olav

Bærums Skiklub

Result: 2

Shooting 1 - Prone at lane 3

5 shots at 9.4s Result: 0

#### Disclaimer: