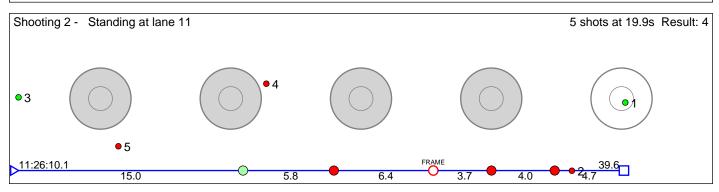

### 153 Ytterhus Nora

Rennebu IL Result: 4 Shooting 1 - Prone at lane 4 5 shots at 16.9s Result: 2

Disclaimer: