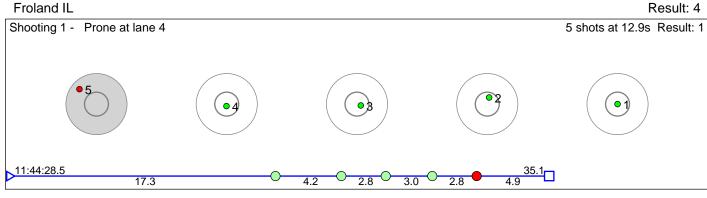

## 122 Bøylestad Marte

Froland IL Result: 5

Disclaimer:

These results are unofficial since only the final output from the timing system can provide complete and correct competition results. The graphic plot of each series, presents the location of the shots on each of the five targets. Please observe that the accuracy of the plotting has some limitations due to image resolution and/or printer quality.