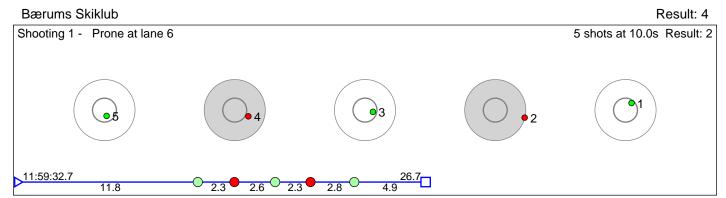

#### 196 Berntsen Kaia Wulff

Asker Skiklubb

Shooting 1 - Prone at lane 4

5 shots at 10.0s Result: 2

Disclaimer: