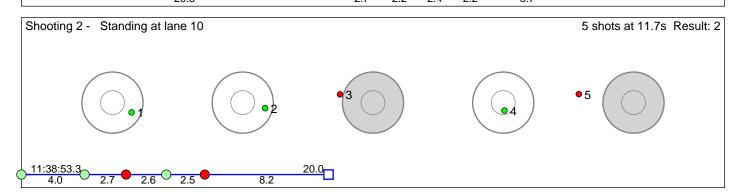

# 113 Sandhaugen Astrid Marie

Steinkjer Skiklubb

Result: 4

Shooting 1 - Prone at lane 1

5 shots at 16.4s Result: 2

11:18:37.7

20.8

3.8

4.6

2.9

5.1

6.2

Disclaimer:

These results are unofficial since only the final output from the timing system can provide complete and correct competition results. The graphic plot of each series, presents the location of the shots on each of the five targets. Please observe that the accuracy of the plotting has some limitations due to image resolution and/or printer quality.