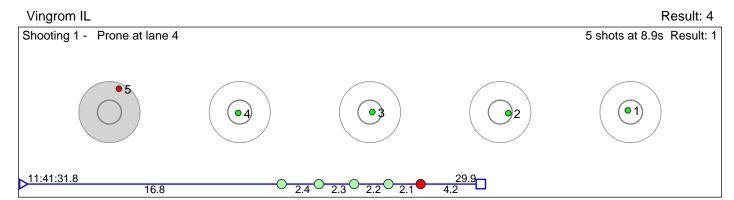

### 153 Ytterhus Nora

Rennebu IL Result: 4 Shooting 1 - Prone at lane 4 5 shots at 16.9s Result: 2

Disclaimer: