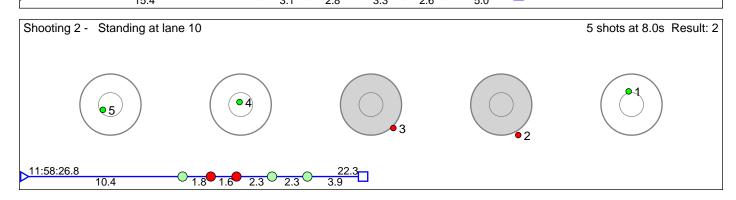

### 211 Femsteinevik Guro

Hålandsdal IL Result: 4

Disclaimer:

These results are unofficial since only the final output from the timing system can provide complete and correct competition results. The graphic plot of each series, presents the location of the shots on each of the five targets. Please observe that the accuracy of the plotting has some limitations due to image resolution and/or printer quality.