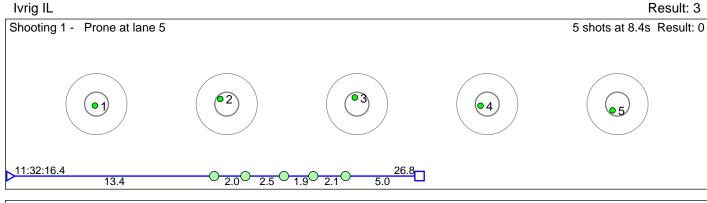

### 160 Engevik Sturla Oma

Drammen Strong

Result: 10

Shooting 1 - Prone at lane 5

5 shots at 9.1s Result: 5

Disclaimer: