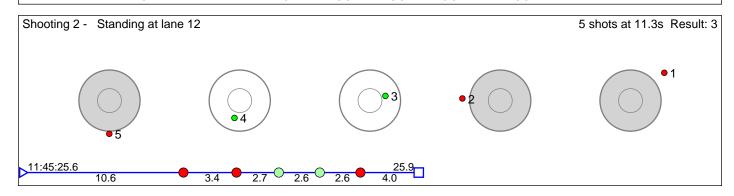

### 153 Ytterhus Nora

Rennebu IL Result: 4 Shooting 1 - Prone at lane 4 5 shots at 16.9s Result: 2

Disclaimer: