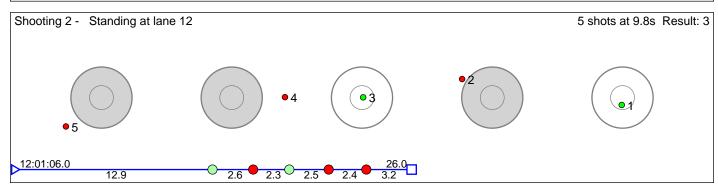

### 118 Alfstadsæther Andrea

Østre Toten Skilag Result: 6

Disclaimer:

These results are unofficial since only the final output from the timing system can provide complete and correct competition results. The graphic plot of each series, presents the location of the shots on each of the five targets. Please observe that the accuracy of the plotting has some limitations due to image resolution and/or printer quality.