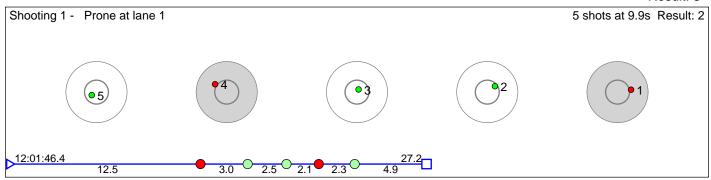

# 249 Frey Isak Leknes

Bærums Skiklub

Result: 2

Shooting 1 - Prone at lane 5

5 shots at 7.7s Result: 1

#### Disclaimer: