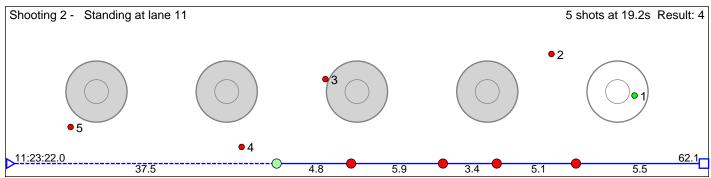

# 113 Sandhaugen Astrid Marie

Steinkjer Skiklubb

Result: 4

Shooting 1 - Prone at lane 1

5 shots at 16.4s Result: 2

11:18:37.7

20.8

3.8

4.6

2.9

5.1

6.2



Disclaimer:

These results are unofficial since only the final output from the timing system can provide complete and correct competition results. The graphic plot of each series, presents the location of the shots on each of the five targets. Please observe that the accuracy of the plotting has some limitations due to image resolution and/or printer quality.



### 114 Bekkelund Selma





Disclaimer:

These results are unofficial since only the final output from the timing system can provide complete and correct competition results. The graphic plot of each series, presents the location of the shots on each of the five targets. Please observe that the accuracy of the plotting has some limitations due to image resolution and/or printer quality.



### 118 Alfstadsæther Andrea

Østre Toten Skilag Result: 6





Disclaimer:

These results are unofficial since only the final output from the timing system can provide complete and correct competition results. The graphic plot of each series, presents the location of the shots on each of the five targets. Please observe that the accuracy of the plotting has some limitations due to image resolution and/or printer quality.



# 12