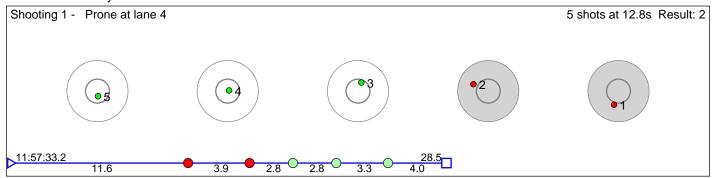

### 153 Ytterhus Nora

Rennebu IL Result: 4 Shooting 1 - Prone at lane 4 5 shots at 16.9s Result: 2

Disclaimer: