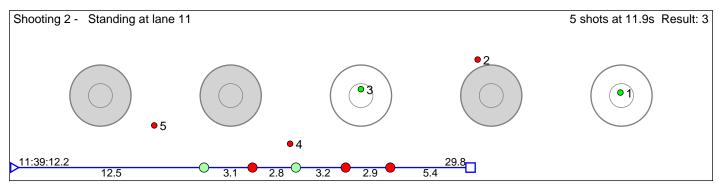

# 187 Berg Øystein Selstad

Asker Skiklubb

Result: 4

Shooting 1 - Prone at lane 6

5 shots at 13.5s Result: 1

Disclaimer:

These results are unofficial since only the final output from the timing system can provide complete and correct competition results. The graphic plot of each series, presents the location of the shots on each of the five targets. Please observe that the accuracy of the plotting has some limitations due to image resolution and/or printer quality.