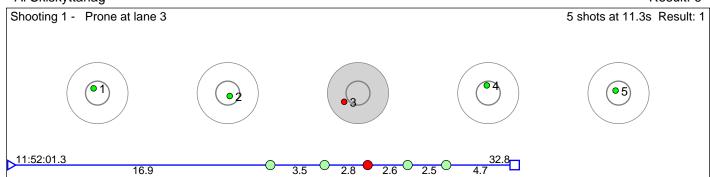

### 231 Willassen Johannes

Oslo Skiskytterlag

Shooting 1 - Prone at lane 3

5 shots at 11.7s Result: 2

Disclaimer: