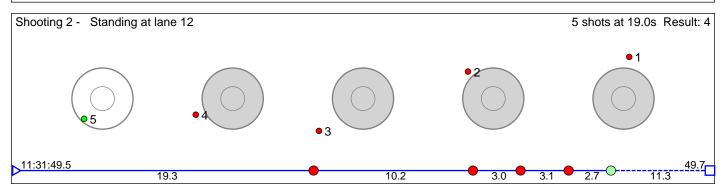

# 187 Berg Øystein Selstad

Asker Skiklubb

Result: 4

Shooting 1 - Prone at lane 6

5 shots at 13.5s Result: 1

Disclaimer:

These results are unofficial since only the final output from the timing system can provide complete and correct competition results. The graphic plot of each series, presents the location of the shots on each of the five targets. Please observe that the accuracy of the plotting has some limitations due to image resolution and/or printer quality.