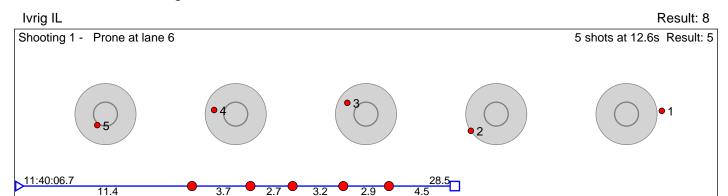

### 160 Engevik Sturla Oma

Drammen Strong

Result: 10

Shooting 1 - Prone at lane 5

5 shots at 9.1s Result: 5

Disclaimer: