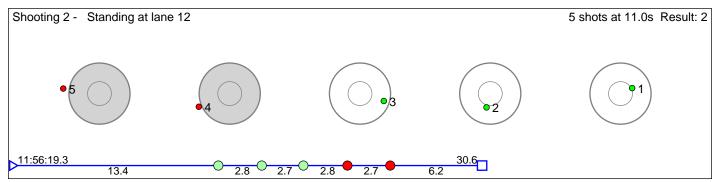

# 249 Frey Isak Leknes

Bærums Skiklub

Result: 2

Shooting 1 - Prone at lane 5

5 shots at 7.7s Result: 1