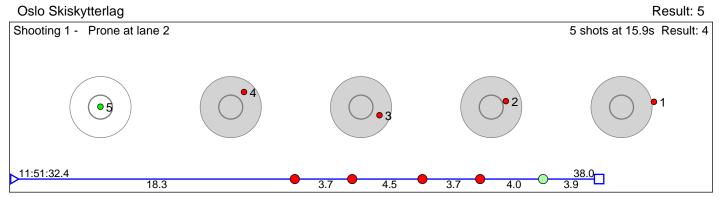

# 246 Furum Casper Jacobsen

Bærums Skiklub

Shooting 1 - Prone at lane 2

5 shots at 12.1s Result: 3

Disclaimer:

These results are unofficial since only the final output from the timing system can provide complete and correct competition results. The graphic plot of each series, presents the location of the shots on each of the five targets. Please observe that the accuracy of the plotting has some limitations due to image resolution and/or printer quality.