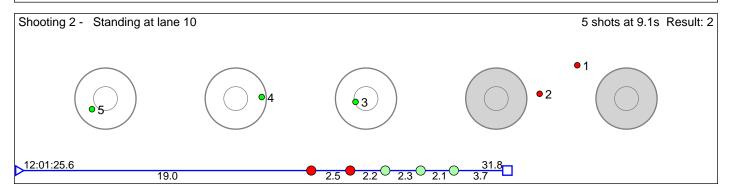

#### 196 Berntsen Kaia Wulff

Asker Skiklubb

Shooting 1 - Prone at lane 4

5 shots at 10.0s Result: 2

Disclaimer: