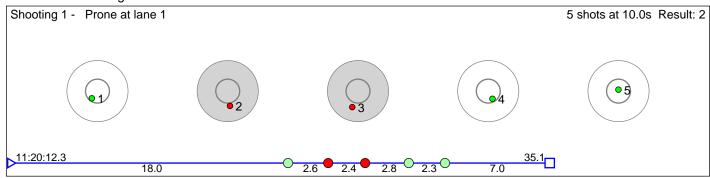

# 113 Sandhaugen Astrid Marie

Steinkjer Skiklubb

Result: 4

Shooting 1 - Prone at lane 1

5 shots at 16.4s Result: 2

11:18:37.7

20.8

3.8

4.6

2.9

5.1

6.2

Disclaimer:

These results are unofficial since only the final output from the timing system can provide complete and correct competition results. The graphic plot of each series, presents the location of the shots on each of the five targets. Please observe that the accuracy of the plotting has some limitations due to image resolution and/or printer quality.