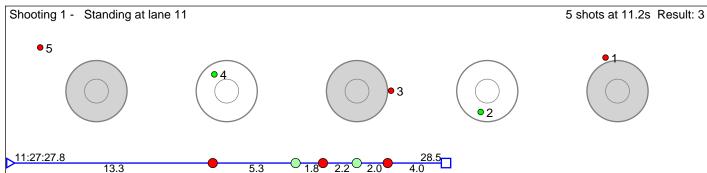

4.6

2.9

5.1

6.2

Disclaimer:

These results are unofficial since only the final output from the timing system can provide complete and correct competition results. The graphic plot of each series, presents the location of the shots on each of the five targets. Please observe that the accuracy of the plotting has some limitations due to image resolution and/or printer quality.