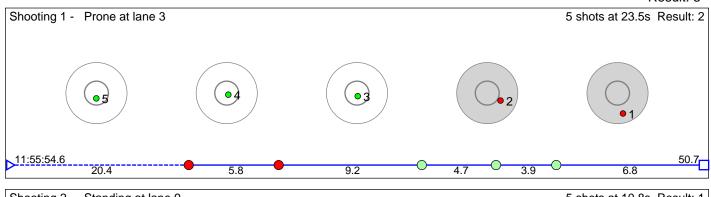

## 165 Hallingstad Olav

Bærums Skiklub

Result: 2

Shooting 1 - Prone at lane 3

5 shots at 9.4s Result: 0

#### Disclaimer: