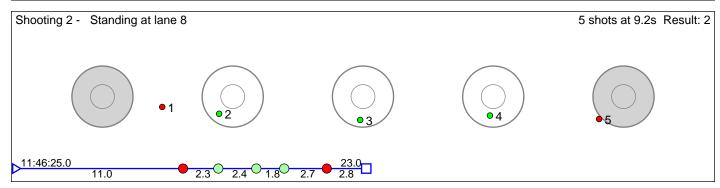

## 122 Bøylestad Marte

Froland IL Result: 5

Disclaimer:

These results are unofficial since only the final output from the timing system can provide complete and correct competition results. The graphic plot of each series, presents the location of the shots on each of the five targets. Please observe that the accuracy of the plotting has some limitations due to image resolution and/or printer quality.