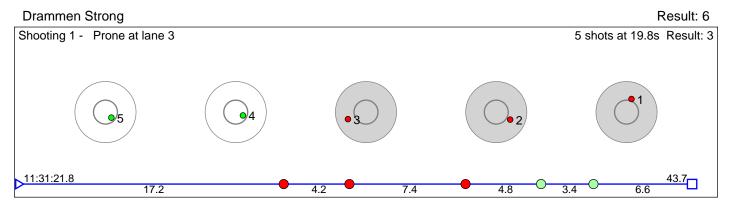

### 160 Engevik Sturla Oma

Drammen Strong

Result: 10

Shooting 1 - Prone at lane 5

5 shots at 9.1s Result: 5

Disclaimer: