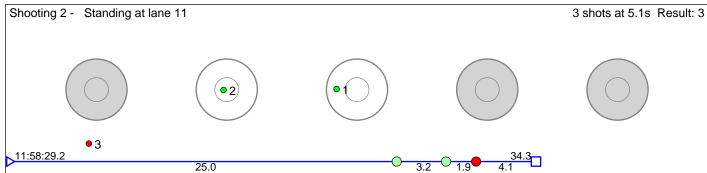

### 211 Femsteinevik Guro

Hålandsdal IL Result: 4

Disclaimer:

These results are unofficial since only the final output from the timing system can provide complete and correct competition results. The graphic plot of each series, presents the location of the shots on each of the five targets. Please observe that the accuracy of the plotting has some limitations due to image resolution and/or printer quality.