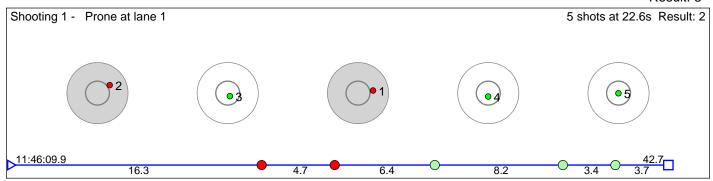

# 207 Tveito Tonje

 Ål Skiskyttarlag
 Result: 3

 Shooting 1 - Prone at lane 5
 5 shots at 11.6s Result: 1

 11:49:46.2
 29.2

 12.0
 2.9

 2.9
 2.9

 29.2

 30

 29.2

 30

Disclaimer:

These results are unofficial since only the final output from the timing system can provide complete and correct competition results. The graphic plot of each series, presents the location of the shots on each of the five targets. Please observe that the accuracy of the plotting has some limitations due to image resolution and/or printer quality.