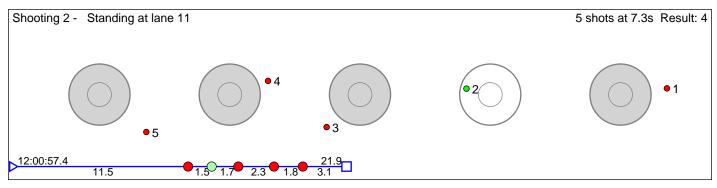

### 153 Ytterhus Nora

Rennebu IL Result: 4 Shooting 1 - Prone at lane 4 5 shots at 16.9s Result: 2

Disclaimer: