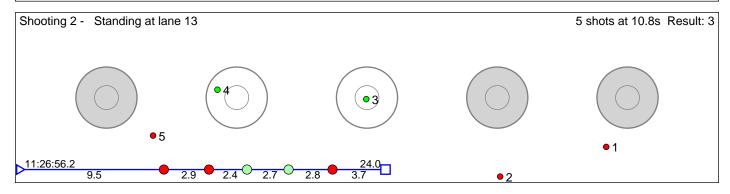

### 124 Hårstad Stine

16.0

Rennebu IL Result: 7 Shooting 1 - Prone at lane 2 5 shots at 18.1s Result: 4 120.1 Shooting 2 - Standing at lane 14 5 shots at 13.2s Result: 3 34.8 11:26:24.8

Disclaimer: