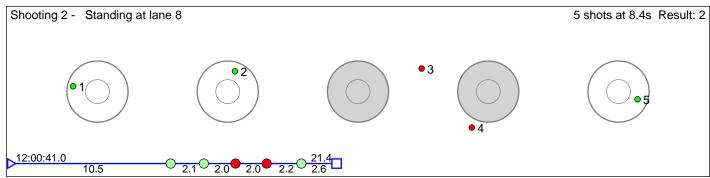

### 118 Alfstadsæther Andrea

Østre Toten Skilag Result: 6

Disclaimer:

These results are unofficial since only the final output from the timing system can provide complete and correct competition results. The graphic plot of each series, presents the location of the shots on each of the five targets. Please observe that the accuracy of the plotting has some limitations due to image resolution and/or printer quality.