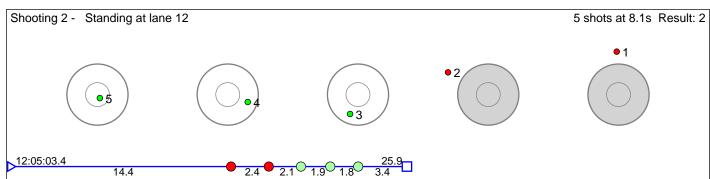

## 122 Bøylestad Marte

Froland IL Result: 5

Disclaimer:

These results are unofficial since only the final output from the timing system can provide complete and correct competition results. The graphic plot of each series, presents the location of the shots on each of the five targets. Please observe that the accuracy of the plotting has some limitations due to image resolution and/or printer quality.