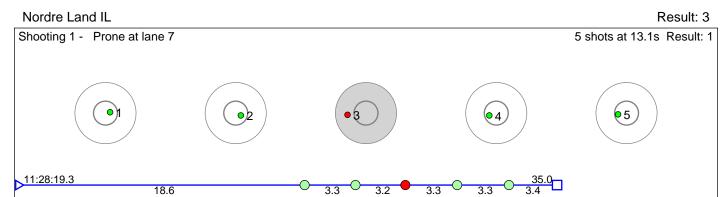

# 187 Berg Øystein Selstad

Asker Skiklubb

Result: 4

Shooting 1 - Prone at lane 6

5 shots at 13.5s Result: 1

Disclaimer:

These results are unofficial since only the final output from the timing system can provide complete and correct competition results. The graphic plot of each series, presents the location of the shots on each of the five targets. Please observe that the accuracy of the plotting has some limitations due to image resolution and/or printer quality.