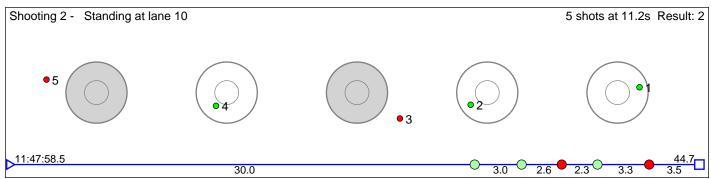

## 122 Bøylestad Marte

Froland IL Result: 5

Disclaimer:

These results are unofficial since only the final output from the timing system can provide complete and correct competition results. The graphic plot of each series, presents the location of the shots on each of the five targets. Please observe that the accuracy of the plotting has some limitations due to image resolution and/or printer quality.