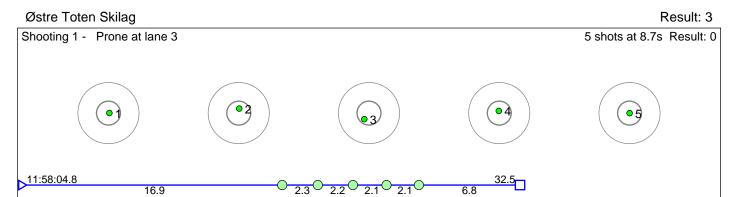

### 118 Alfstadsæther Andrea

Østre Toten Skilag Result: 6

Disclaimer:

These results are unofficial since only the final output from the timing system can provide complete and correct competition results. The graphic plot of each series, presents the location of the shots on each of the five targets. Please observe that the accuracy of the plotting has some limitations due to image resolution and/or printer quality.