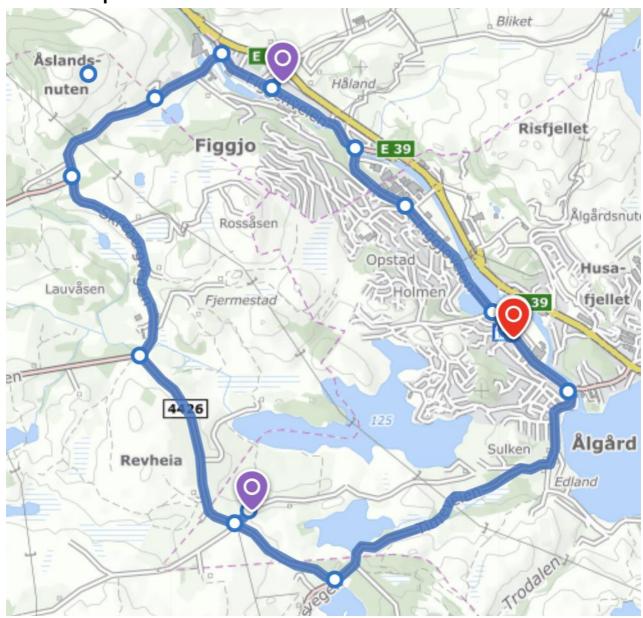

**Course Route:** The course runs from Ålgård center, through Figgjo and Fjermestad, passing through old Ålgård, and back to the center of Ålgård. Each lap is approximately 12.5 km. Please have a look at the attached course map on the following page for details.

## Course map

For more information, visit www.blinkfestivalen.no